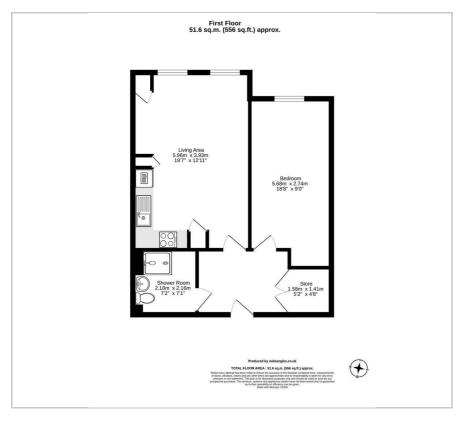

arnaby Court retirement complex for the over 55's. Located adjacent to Waitrose and Wallingford town centre.

The apartments are for over 55 years only and must be your sole and only residence. Barnaby Court is offered under the affordable 75% market value purchase scheme with no rent to pay on the remaining 25%.

Wallingford is a historic market town on the River Thames offering a wide range of amenities including a wide range of eating establishments and shopping facilities.

- No rent on 25% share
- Service charge £96.74 pcm approximately
- Ground rent £8.33 pcm approximately
- Sinking fund £40 pcm approximately
- 1 double bedroom apartment for the over 55's
- Open plan luxury kitchen with integrated appliances
- Gas underfloor heating
- Modern walk in shower room







## Floor Plan



## Wallingford St The St Crowmarsh Gifford \*\*ANJANO\*\* Wang data ©2024

## **Energy Efficiency Graph**



**Area Map** 









These particulars, whilst believed to be accurate are set out as a general outline only for guidance and do not constitute any part of an offer or contract. Intending purchasers should not rely on them as statements of representation of fact, but must satisfy themselves by inspection or otherwise as to their accuracy. No person in this firms employment has the authority to make or give any representation or warranty in respect of the property.