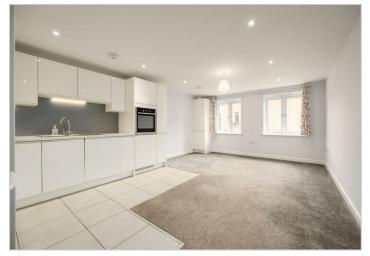

## 17 Barnaby Court

Wallingford, 0X10 0FF

75% Shared ownership £206,250

Immaculate one bedroom, first floor apartment in the sought after Barnaby Court retirement complex for the over 55's. Located adjacent to Waitrose and Wallingford town centre.

Wallingford is a historic market town on the River Thames offering a wide range of amenities including a wide range of eating establishments and shopping facilities.

- No rent on 25% share
- Service charge £96.74 pcm approximately
- Ground rent £8.33 pcm approximately
- Sinking fund £40 pcm approximately
- 1 double bedroom apartment for the over 55's
- Open plan luxury kitchen with integrated appliances
- Gas underfloor heating
- Modern walk in shower room