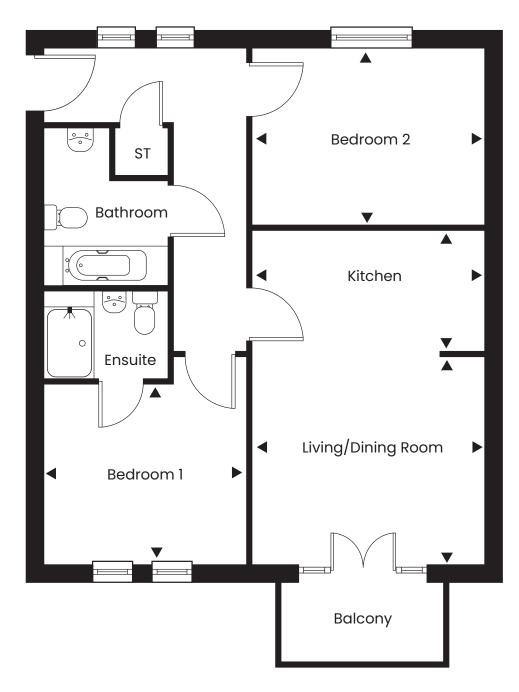

## SHEEPFOLD AT CAMBOURNE WEST

Two bedroom first floor apartment

## **DIMENSIONS**

| (itchen           | 3.82m x 2.05m | 12'06" x 06'08" |
|-------------------|---------------|-----------------|
| iving/Dining Room | 3.82m x 3.41m | 12'06" x 11'02" |
| Bedroom 1         | 3.37m x 2.95m | 11'00" x 09'08" |
| Bedroom 2         | 3.82m x 2.90m | 12'06" x 09'06" |

Disclaimer: Plan shown is indicative and certain plots on site will be mirrored. Window positions may differ from those shown from plot to plot, please consult with the sales advisor. Room dimensions if shown are subject to change and are for guidance only. Whilst we endeavour to make our property details accurate and reliable these particulars are set out as a general outline only for the guidance of intended purchasers or lessees and do not constitute as a full or part offer or contract. Other details are given without responsibility and intending purchasers or tenants should not rely on them as statements or representations of fact but must satisfy themselves by inspection or otherwise as to the correctness of them. The purchaser is advised to obtain verification from their Solicitor or Surveyor to their own satisfaction.