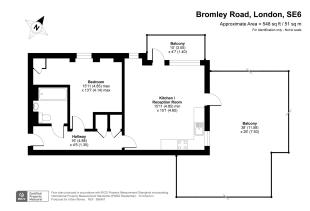

# **DIMENSIONS**

FIFTH FLOOR

## **Entrance Hallway**

16'0" x 4'5" (4.88m x 1.35m)

### Reception

15' 11" min. x 15' 1" (4.85m x 4.60m)

approximately 38' x 26' (11.58m x 7.93m)

 $10' \times 4' 7'' (3.05m \times 1.40m)$ 

### Kitchen

included in reception measurement

## Bedroom

15' 11" max. x 13' 7" max. (4.85m x 4.14m)

### **Bathroom**

All content shown is to be used as a general guideline for the property. None of the contents of this document constitute part of an offer or contract. All measurements, photographs, floor-plans and data provided are only a guideline and should not be relied upon.