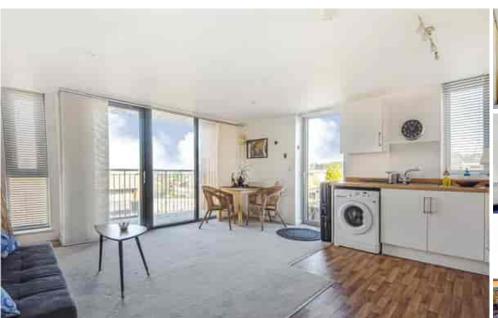

# GENERAL DESCRIPTION

SHARED OWNERSHIP (Advertised price represents 27% share. Full market value £345,000). A great chance to buy a top-floor apartment with large, private roof terrace. The property features a spacious, dual-aspect reception room with open plan kitchen as well access to the terrace and to an additional balcony. There is a good-sized bedroom, a simple, modern bathroom and some useful hallway storage. Well insulated walls and roof, high performance glazing and gas central heating have resulted in a very good energyefficiency rating. Bellingham Railway Station, which provides Thameslink services between Sevenoaks and London Blackfriars, is only a short walk away.

### Reception

15' 11" min. x 15' 1" (4.85m x 4.60m)

approximately 38' x 26' (11.58m x 7.93m)

 $10' \times 4' 7'' (3.05m \times 1.40m)$ 

### Kitchen

included in reception measurement