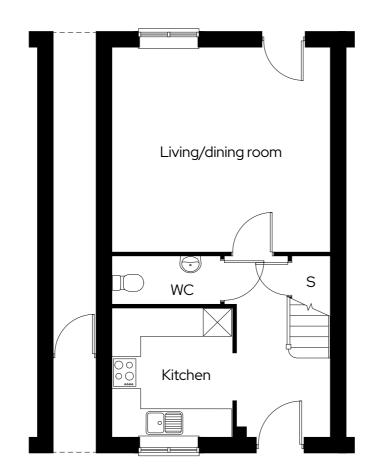

## Blaise Park **The Harwell**

3 bedroom mid terraced Plot 251

3 🗁 1 📛 2 📾

### Room

| Kitchen            | 2.6m x 2.8m |
|--------------------|-------------|
| Living/dining room | 4.7m x 4.4m |
| Bedroom 1          | 3.2m x 4.4m |
| Bedroom 2          | 3.5m x 3.8m |
| Bedroom 3          | 2.6m x 2.6m |

A/C Airing cupboard S Storage

Dimensions provided are for general guidance and are not intended to be used for carpet sizes, appliances, spaces or items of furniture. All dimensions are maximum.