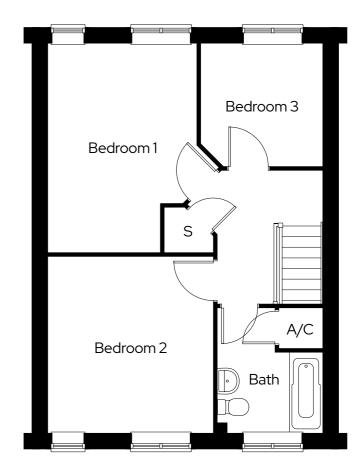

## Blaise Park **The Harwell**

3 bedroom mid terraced Plot 251

3 🗁 1 📛 2 📾

### Room

| Kitchen            | 2.6m x 2.8m |
|--------------------|-------------|
| Living/dining room | 4.7m x 4.4m |
| Bedroom 1          | 3.2m x 4.4m |
| Bedroom 2          | 3.5m x 3.8m |
| Bedroom 3          | 2.6m x 2.6m |

A/C Airing cupboard S Storage

Dimensions provided are for general guidance and are not intended to be used for carpet sizes, appliances, spaces or items of furniture. All dimensions are maximum.