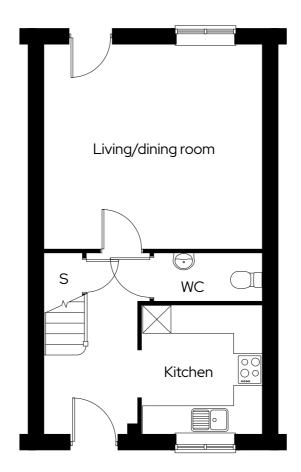

## Blaise Park **The Drayton**

2 bedroom end terraced Plot 250\*, 253

2 🗁 1 📛 2 📾

#### Room

| Kitchen            | 2.6m x 2.8m |
|--------------------|-------------|
| Living/dining room | 4.7m x 4.4m |
| Bedroom 1          | 4.7m x 3.5m |
| Bedroom 2          | 2.6m x 4.8m |

\* Mirrored plot A/C Airing cupboard S Storage

Dimensions provided are for general guidance and are not intended to be used for carpet sizes, appliances, spaces or items of furniture. All dimensions are maximum.