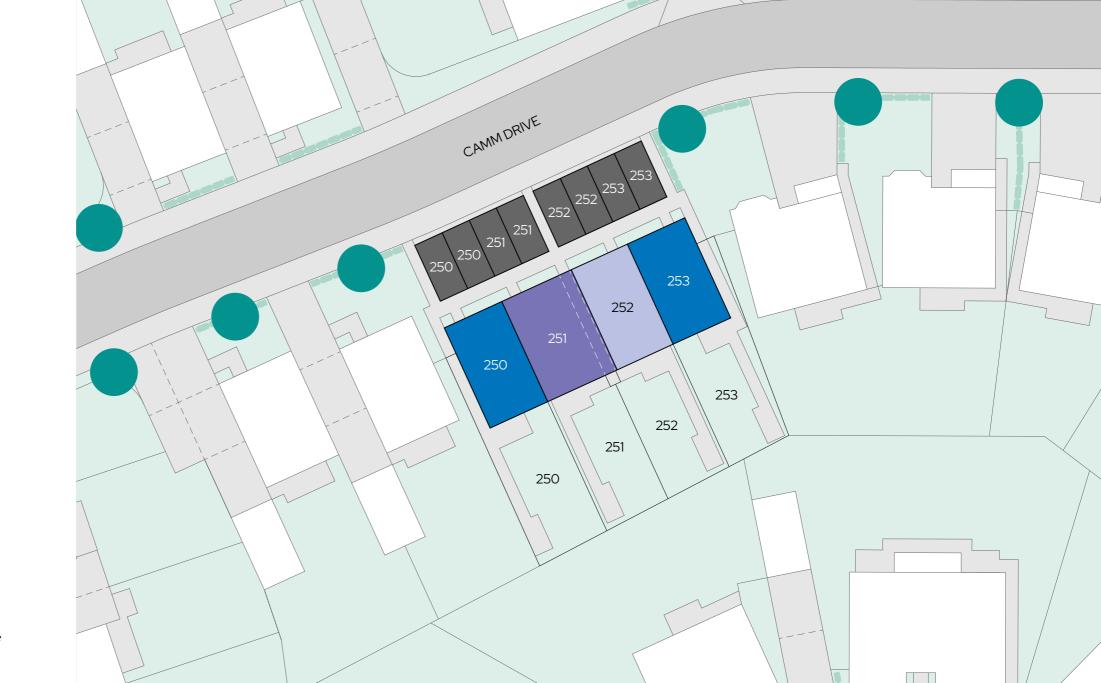

# Blaise Park **Site plan**

North

- The Drayton
  2 bedroom end terraced
- The Harwell
  3 bedroom mid terraced
- The Steventon
  2 bedroom mid terraced
- Parking spaces

Site layout and landscaping is indicative only and subject to change.