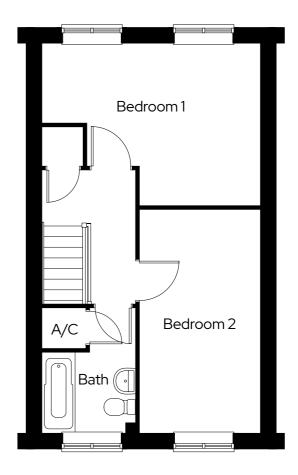

## Blaise Park **The Harwell**

3 bedroom mid terraced Plot 251

3 🗁 1 📛 2 📾

### Room

| Kitchen            | 2.6m x 2.8m |
|--------------------|-------------|
| Living/dining room | 4.7m x 4.4m |
| Bedroom 1          | 3.2m x 4.4m |
| Bedroom 2          | 3.5m x 3.8m |
| Bedroom 3          | 2.6m x 2.6m |

A/C Airing cupboard S Storage

Dimensions provided are for general guidance and are not intended to be used for carpet sizes, appliances, spaces or items of furniture. All dimensions are maximum.