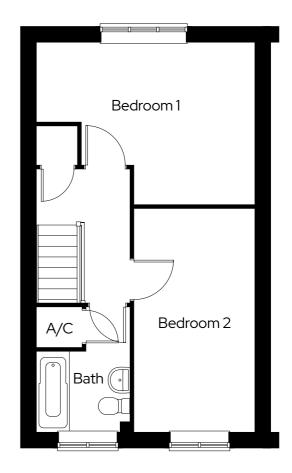

## Blaise Park **The Drayton**

2 bedroom end terraced Plot 250\*, 253

2 🗁 1 📛 2 📾

#### Room

| Kitchen            | 2.6m x 2.8m |
|--------------------|-------------|
| Living/dining room | 4.7m x 4.4m |
| Bedroom 1          | 4.7m x 3.5m |
| Bedroom 2          | 2.6m x 4.8m |

\* Mirrored plot A/C Airing cupboard S Storage

Dimensions provided are for general guidance and are not intended to be used for carpet sizes, appliances, spaces or items of furniture. All dimensions are maximum.