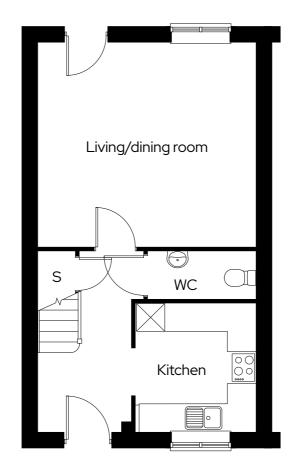

## Blaise Park **The Drayton**

2 bedroom end terraced Plot 250\*, 253

2 🗁 1 📛 2 📾

#### Room

| Kitchen            | 2.6m x 2.8m |
|--------------------|-------------|
| Living/dining room | 4.7m x 4.4m |
| Bedroom 1          | 4.7m x 3.5m |
| Bedroom 2          | 2.6m x 4.8m |

\* Mirrored plot A/C Airing cupboard S Storage

Dimensions provided are for general guidance and are not intended to be used for carpet sizes, appliances, spaces or items of furniture. All dimensions are maximum.