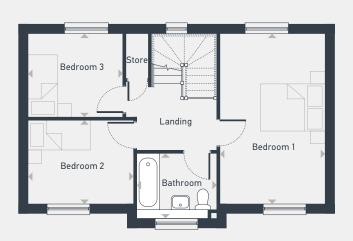

| DIMENSIONS | m             | ft             |
|------------|---------------|----------------|
| Bedroom 1  | 5.30m x 3.31m | 17'5" x 10'10" |
| Bedroom 2  | 3.04m x 2.63m | 10'0" x 8'8"   |
| Bedroom 3  | 2.96m x 2.61m | 9'9" x 8'7"    |
| Bathroom   | 2.50m x 1.98m | 8'2" x 6'6"    |