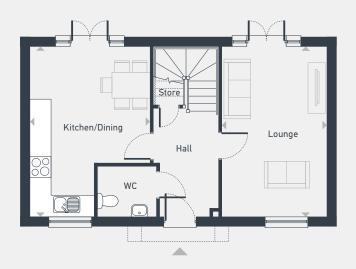

## The Westergate 3 bedroom house

Plots 9, 10 & 12 — detached Plot 10 — handed 96 sq m / 1,033 sq ft

GROUND FLOOR

FIRST FLOOR

| DIMENSIONS     | m             | ft            |  |
|----------------|---------------|---------------|--|
| Kitchen/Dining | 5.30m x 3.73m | 17'5" x 12'3" |  |
| Lounge         | 5.30m x 3.27m | 17'5" x 10'9" |  |