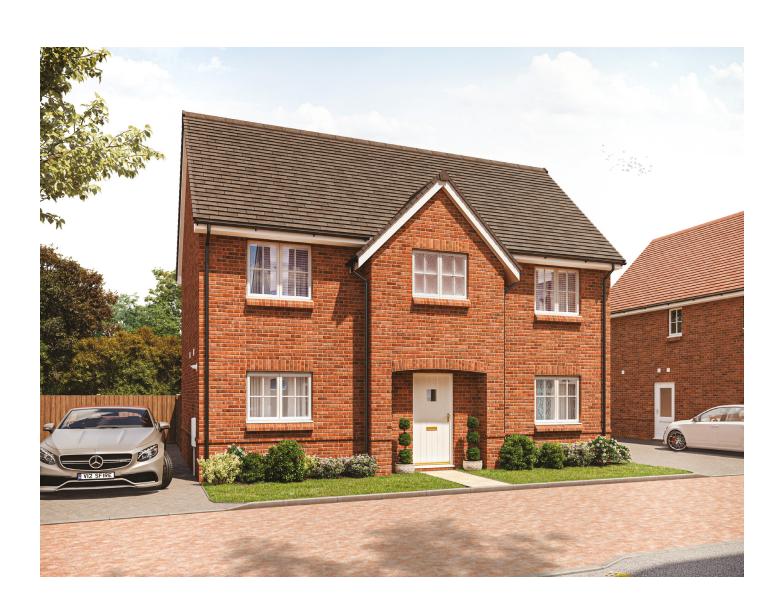

## **Shopwyke View**

## The Westergate 3 bedroom house

Plots 9, 10 & 12 — detached Plot 10 — handed 96 sq m / 1,033 sq ft

GROUND FLOOR

FIRST FLOOR

| DIMENSIONS     | m             | ft            |  |
|----------------|---------------|---------------|--|
| Kitchen/Dining | 5.30m x 3.73m | 17'5" x 12'3" |  |
| Lounge         | 5.30m x 3.27m | 17'5" x 10'9" |  |