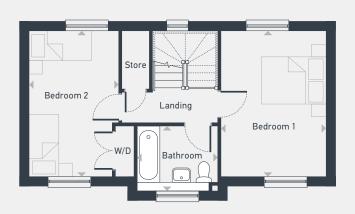

| DIMENSIONS | m             | ft              |
|------------|---------------|-----------------|
| Bedroom 1  | 4.51m x 3.31m | 14'10" x 10'10" |
| Bedroom 2  | 4.51m x 2.81m | 14'10" x 9'3"   |
| Bathroom   | 2.50m x 1.90m | 8'2" x 6'3"     |