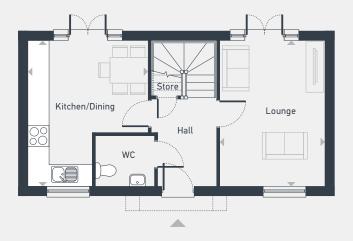

## The Fontwell 2 bedroom house

Plot 11 — detached  $80 \operatorname{sq} \operatorname{m} / 866 \operatorname{sq} \operatorname{ft}$ 

GROUND FLOOR

FIRST FLOOR

| DIMENSIONS     | m             | ft             |
|----------------|---------------|----------------|
| Kitchen/Dining | 4.51m x 3.73m | 14'10" x 12'3" |
| Lounge         | 4.51m x 3.27m | 14'10" x 10'9" |