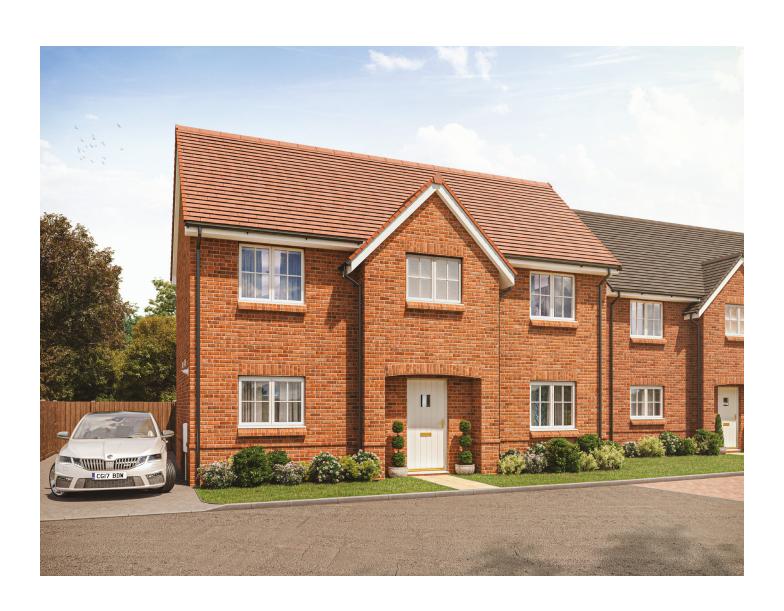

## **Shopwyke View**

## The Fontwell 2 bedroom house

Plot 11 — detached  $80 \operatorname{sq} \operatorname{m} / 866 \operatorname{sq} \operatorname{ft}$ 

GROUND FLOOR

FIRST FLOOR

| DIMENSIONS     | m             | ft             |
|----------------|---------------|----------------|
| Kitchen/Dining | 4.51m x 3.73m | 14'10" x 12'3" |
| Lounge         | 4.51m x 3.27m | 14'10" x 10'9" |