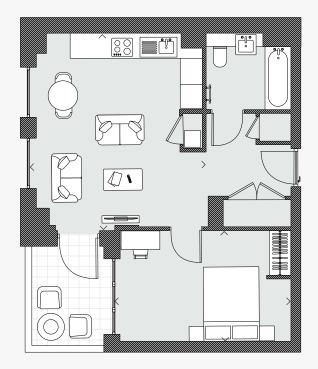

## APARTMENT 113/205/206\*/210/305/306\*/310/ 405/406\*/410/505/506\*/510

MERIDIAN QNE

One Bedroom

| External Area             | 5.4 sqm     | 58.1 sqft      |
|---------------------------|-------------|----------------|
| TIA                       | 49.6 sqm    | 534.0 sqft     |
| Bedroom 1                 | 4.6 x 3.0 m | 15.0 x 10.0 ft |
| Kitchen / Dining / Living | 4.5 x 5.3 m | 14.7 x 17.3 ft |

## Disclaimer \* Mirrored

Please note, floor plans and dimensions are taken from architectural drawings and are for guidance only. Dimensions stated are within a tolerance of plus or minus 350mm. Overall dimensions are usually stated and there may be projections into these.