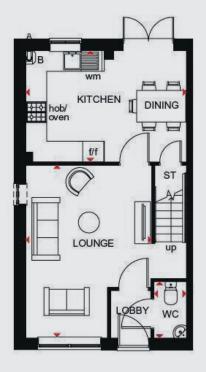

## **Ground floor**

| Kitchen/dining | 4.6m x 3.2m  |
|----------------|--------------|
| Living room    | 4.96m x 4.6m |

| Total area | 76.9 sqm |
|------------|----------|
|            | · ·      |

Any floor plans are a general outline of the layout of the property for guidance only. All measurements are approximate and may vary and any intending purchasers should not rely on them as statements of fact or representations of fact but must satisfy themselves by inspection or otherwise as to their accuracy. Dimensions shown are not intended to be relied upon for installation of appliances or items of furniture or otherwise. CGI's and images are for illustrative purposes only. Specifications are subject to change. Images are indicative only and may be of previous developments. Journey times and distances taken from google.com/ maps and are correct before going to print. All times and distances listed are approximate and may vary depending on time of travel.