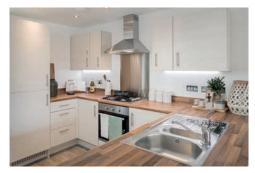

## **MAIDSTONE**

3 bedroom house

A bright and airy home with lots of space to relax and unwind

The separate living room is the perfect place to relax after a busy day. The open-plan kitchen and dining room comes with French doors and windows, making this a really bright and airy space. Add to this an en-suite to the main bedroom and a family bathroom, you're spoilt for space!

## **Ground floor**

| Kitchen/dining | 4.6m x 3.2m  |
|----------------|--------------|
| Living room    | 4.96m x 4.6m |