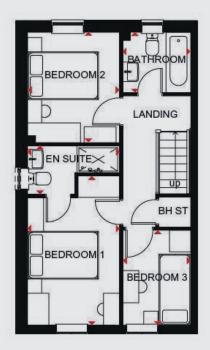

## First floor

| Bedroom 1          | 4.2m x 2.59m  |
|--------------------|---------------|
| Bedroom 1 en suite | 2.59m x 1.37m |
| Bedroom 2          | 3.11m x 2.59m |
| Bedroom 3          | 2.68m x 1.92m |
| Bathroom           | 1.92m x 1.7m  |
|                    |               |

| Total area | 76.9 sqm |
|------------|----------|
|            | · ·      |

Any floor plans are a general outline of the layout of the property for guidance only. All measurements are approximate and may vary and any intending purchasers should not rely on them as statements of fact or representations of fact but must satisfy themselves by inspection or otherwise as to their accuracy. Dimensions shown are not intended to be relied upon for installation of appliances or items of furniture or otherwise. CGI's and images are for illustrative purposes only. Specifications are subject to change. Images are indicative only and may be of previous developments. Journey times and distances taken from google.com/ maps and are correct before going to print. All times and distances listed are approximate and may vary depending on time of travel.