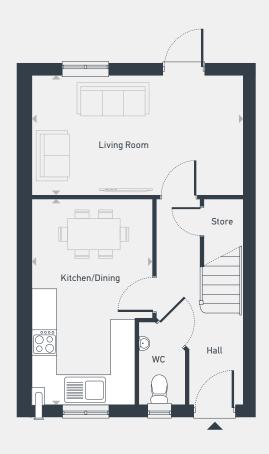

## Amberley 3 bedroom home

84.36 sq m / 908 sq ft

Bedroom 2

Bedroom 3

GROUND FLOOR

FIRST FLOOR

| DIMENSIONS     | m             | Ħ             |  |
|----------------|---------------|---------------|--|
| Living Room    | 5.15m x 2.89m | 16'11" x 9'6" |  |
| Kitchen/Dining | 4.98m x 2.96m | 16'4" x 9'9"  |  |