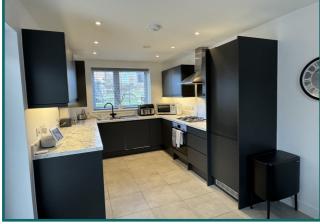

Three bedroom semi-detached house for sale on a shared ownership basis at 30% minimum share (restricted to 80% maximum share).

- Two allocated parking spaces
- Private garden
- Fitted kitchen
- Downstairs WC
- Gas central heating
- Double glazing
- Over-bath shower

Kitchen: 5.6m x 2.8m Living room: 5.6m x 3.3m Bedroom 1: 3.3m x 3.3m Bedroom 2: 5m x 3.3m Bedroom 3: 3.3m x 2.2m

This home is an ideal opportunity to get on to the property ladder with Hastoe. This property is being sold under the shared ownership scheme whereby you purchase a share in the property and pay a reduced rent on the remaining Hastoe equity.