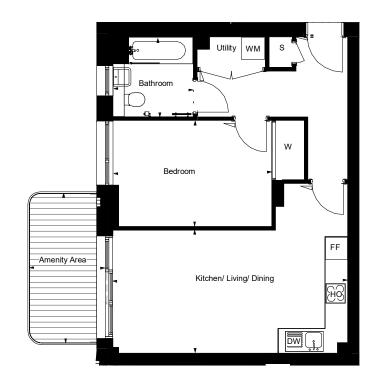

Flat Plan, Plot 43
1:100

## **Key Plan, Plot 43** 1:1000

Key
HO Hob & Oven
DW Dishwasher
FF Fridge Freezer
WM Washing Machine
W Wardrobe
S Storage

## Plot Information

| Flat Type:    | D06                          |  |  |  |
|---------------|------------------------------|--|--|--|
| Floor:        | 02                           |  |  |  |
| Size:         | 1B2P                         |  |  |  |
| GIA Area:     | 52m <sup>2</sup> / 560 sq ft |  |  |  |
| Amenity Area: | 7.6m <sup>2</sup> / 82 sq ft |  |  |  |

## Room Size

|                         | Imperial            | Metric          |
|-------------------------|---------------------|-----------------|
| Kitchen/ Living/ Dining | 20' - 5" x 10' - 8" | 6.22 m x 3.25 m |
| Bedroom                 | 13' - 9" x 9' - 2"  | 4.2 m x 2.8 m   |
| Bathroom                | 7' x 6' - 11"       | 2.13 m x 2.1 m  |
| Amenity Area            | 6' - 7" x 13'       | 2.0 m x 3.97 m  |