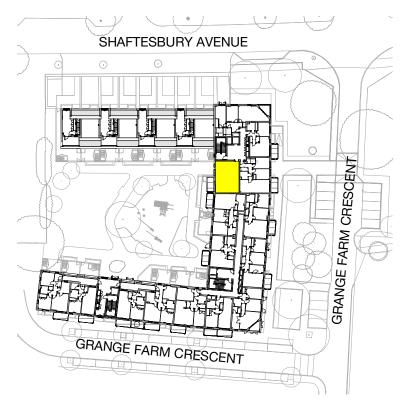

## **Key Plan, Plot 43** 1:1000

Key
HO Hob & Oven
DW Dishwasher
FF Fridge Freezer
WM Washing Machine
W Wardrobe
S Storage

|  | Rev | Description          | Date     |
|--|-----|----------------------|----------|
|  | P1  | Issued for marketing | 24/05/23 |

59 St John Street mail@ha

Hawkins\ Brown

Project

Grange Farm Phase 01 Grange Farm Close, Harrow, HA2 0QA