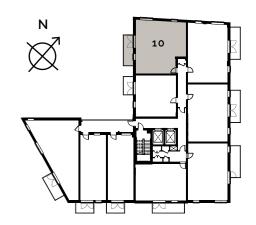

---------------------|---------------|-----------------|
| Bedroom 1             | 5.15m x 3.60m | 16'11" x 11'9"  |
| Bedroom 2             | 3.88m x 3.69m | 12'8" x 12'1"   |
| Balcony               | 5.38m x 1.74m | 17'8" x 5'8"    |

Ceiling heights may vary with areas below 2.3 meters, please speak to a member of the sales team for more information.

Floorplans shown for Square Roots Hendon are for approximate measurements only. Exact layouts and sizes may vary. All measurements may vary within a tolerance of +/-50mm. The dimensions are not intended to be used for carpet sizes, appliance sizes or items of furniture. Furniture layouts are indicative only. Kitchen layout indicative only. Please ask Sales Consultant for further information.

## **APARTMENT 10**

REDWING COURT 1ST FLOOR





## KEY

- **◆▶** Measurement Points
- ES Ensuite
- SC Service Cupboard
- SW Space for Wardrobe
- WD Washer Dryer
- S Store Cupboard