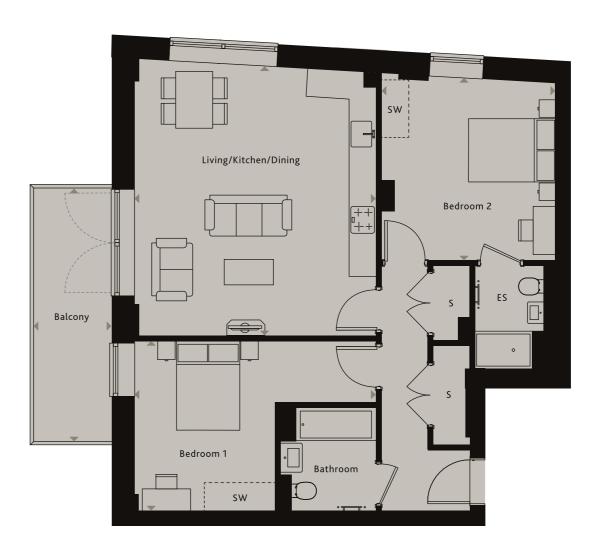

## **HENDON**

NW9

| Living/Kitchen/Dining | 5.75m x 5.15m | 18'10" x 16'11" |
|-----------------------|---------------|-----------------|
| Bedroom 1             | 5.15m x 3.60m | 16'11" x 11'9"  |
| Bedroom 2             | 3.88m x 3.69m | 12'8" x 12'1"   |
| Balcony               | 5.38m x 1.74m | 17'8" x 5'8"    |

Ceiling heights may vary with areas below 2.3 meters, please speak to a member of the sales team for more information.

Floorplans shown for Square Roots Hendon are for approximate measurements only. Exact layouts and sizes may vary. All measurements may vary within a tolerance of +/-50mm. The dimensions are not intended to be used for carpet sizes, appliance sizes or items of furniture. Furniture layouts are indicative only. Kitchen layout indicative only. Please ask Sales Consultant for further information.

## KEY

- **◆▶** Measurement Points
- ES Ensuite
- SC Service Cupboard
- SW Space for Wardrobe
- WD Washer Dryer
- S Store Cupboard