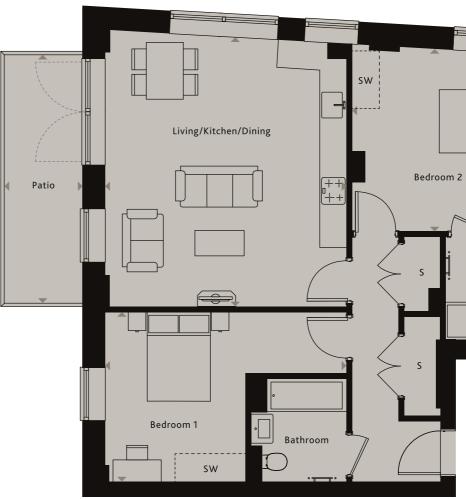

## HENDON

NW9

| Living/Kitchen/Dining | 5.75m x 5.15m | 18'10" x 16'11" |
|-----------------------|---------------|-----------------|
| Bedroom 1             | 5.15m x 3.60m | 16'11" x 11'9"  |
| Bedroom 2             | 3.88m x 3.69m | 12'8" x 12'1"   |
| Patio                 | 5.38m x 1.74m | 17'8" x 5'8"    |

## APARTMENT 2 REDWING COURT GROUND FLOOR

Ceiling heights may vary with areas below 2.3 meters, please speak to a member of the sales team for more information.

Floorplans shown for Square Roots Hendon are for approximate measurements only. Exact layouts and sizes may vary. All measurements may vary within a tolerance of +/-50mm. The dimensions are not intended to be used for carpet sizes, appliance sizes or items of furniture. Furniture layouts are indicative only. Kitchen layout indicative only. Please ask Sales Consultant for further information.