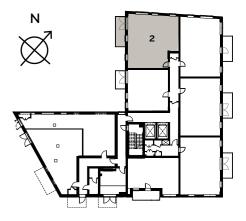

## APARTMENT 2 REDWING COURT GROUND FLOOR

Ceiling heights may vary with areas below 2.3 meters, please speak to a member of the sales team for more information.

Floorplans shown for Square Roots Hendon are for approximate measurements only. Exact layouts and sizes may vary. All measurements may vary within a tolerance of +/-50mm. The dimensions are not intended to be used for carpet sizes, appliance sizes or items of furniture. Furniture layouts are indicative only. Kitchen layout indicative only. Please ask Sales Consultant for further information.