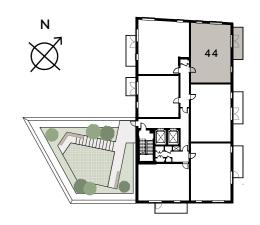

| Living/Kitchen/Dining | 4.48m x 1.75m | 4'8" x 5'9"    |
|-----------------------|---------------|----------------|
| Bedroom 1             | 5.31m x 3.30m | 17'5" x 10'10" |
| Balcony               | 4.48m x 1.75m | 14'8" x 5'9"   |

Ceiling heights may vary with areas below 2.3 meters, please speak to a member of the sales team for more information.

Floorplans shown for Square Roots Hendon are for approximate measurements only. Exact layouts and sizes may vary. All measurements may vary within a tolerance of +/-50mm. The dimensions are not intended to be used for expert sizes, appliance sizes or items of furniture. Furniture layouts are indicative only. Kitchen layout indicative only. Please ask Sales Consultant for further information.

## **APARTMENT 44**

REDWING COURT 5TH FLOOR





## KEY

- **♦►** Measurement Points
- SC Service Cupboard
- SW Space for Wardrobe
- WD Washer Dryer
- S Store Cupboard