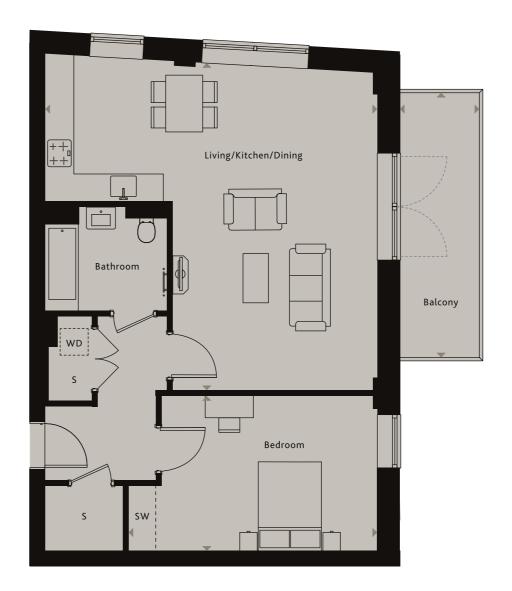

## **HENDON**

NW9

| Living/Kitchen/Dining | 4.48m x 1.75m | 4'8" x 5'9"    |
|-----------------------|---------------|----------------|
| Bedroom 1             | 5.31m x 3.30m | 17'5" x 10'10" |
| Balcony               | 4.48m x 1.75m | 14'8" x 5'9"   |

Ceiling heights may vary with areas below 2.3 meters, please speak to a member of the sales team for more information.

Floorplans shown for Square Roots Hendon are for approximate measurements only. Exact layouts and sizes may vary. All measurements may vary within a tolerance of +/-50mm. The dimensions are not intended to be used for expert sizes, appliance sizes or items of furniture. Furniture layouts are indicative only. Kitchen layout indicative only. Please ask Sales Consultant for further information.

## KEY

- **♦►** Measurement Points
- SC Service Cupboard
- SW Space for Wardrobe
- WD Washer Dryer
- S Store Cupboard