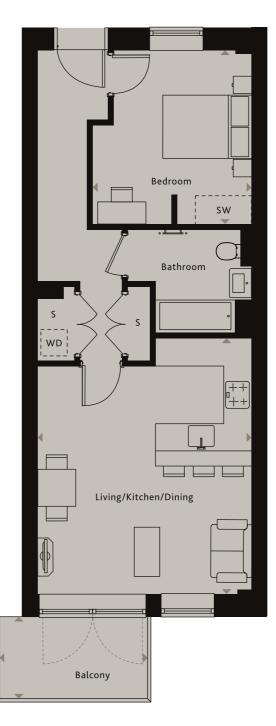

## HENDON

NW9

| Living/Kitchen/Dining | 5.45m x 4.53m | 17'10" x 14'10" |
|-----------------------|---------------|-----------------|
| Bedroom 1             | 3.73m x 3.39m | 12'3" x 11'1"   |
| Balcony               | 3.13m x 1.74m | 10'3" x 5'8"    |

## APARTMENT 7 REDWING COURT 1<sup>ST</sup> FLOOR

Ceiling heights may vary with areas below 2.3 meters, please speak to a member of the sales team for more information.

Floorplans shown for Square Roots Hendon are for approximate measurements only. Exact layouts and sizes may vary. All measurements may vary within a tolerance of +/-50mm. The dimensions are not intended to be used for carpet sizes, appliance sizes or items of furniture. Furniture layouts are indicative only. Kitchen layout indicative only. Please ask Sales Consultant for further information.

## KEY

- Measurement Points
- SC Service Cupboard
- SW Space for Wardrobe
- WD Washer Dryer
- S Store Cupboard