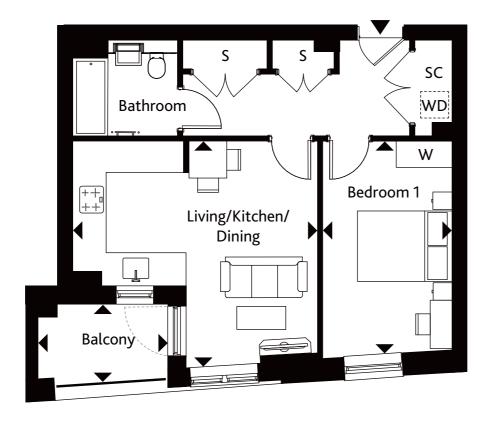

## **APARTMENT 207**

BANKSIDE 2ND FLOOR

| Living/Kitchen/Dining | 5.16m x 4.84m | 16'11" x 15'10" |
|-----------------------|---------------|-----------------|
| Bedroom 1             | 4.53m x 2.75m | 14'10" x 9'0"   |
| Balcony               | 2.77m x 1.69m | 9'1" x 5'6"     |

Ceiling heights may vary with areas below 2.3 meters, please speak to a member of the sales team for more information.

Floorplans shown for Square Roots Lewisham are for approximate measurements only. Exact layouts and sizes may vary. All measurements may vary within a tolerance of +/-50mm. The dimensions are not intended to be used for carpet sizes, appliance sizes or items of furniture. Furniture layouts are indicative only. Kitchen layout indicative only. Please ask Sales Consultant for further information.