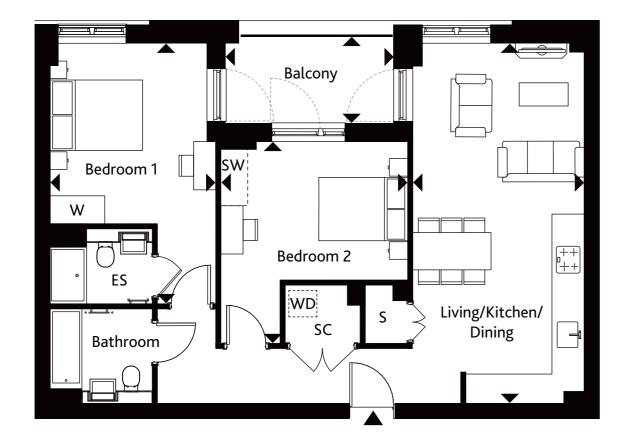

## **APARTMENT 302**

BANKSIDE 3RD FLOOR

| Living/Kitchen/Dining | 7.63m x 3.63m | 25'0" x 11'11" |
|-----------------------|---------------|----------------|
| Bedroom 1             | 5.49m x 3.54m | 18'0" x 11'7"  |
| Bedroom 2             | 4.28m x 3.97m | 14'0" x 13'0"  |
| Balcony               | 3.59m x 1.85m | 11'9" x 6'1"   |

Ceiling heights may vary with areas below 2.3 meters, please speak to a member of the sales team for more information.

Floorplans shown for Square Roots Lewisham are for approximate measurements only. Exact layouts and sizes may vary. All measurements may vary within a tolerance of +/-50mm. The dimensions are not intended to be used for carpet sizes, appliance sizes or items of furniture. Furniture layouts are indicative only. Kitchen layout indicative only. Please ask Sales Consultant for further information.