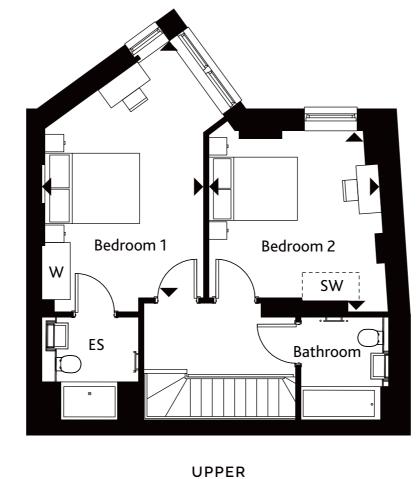

## **DUPLEX 001**

## BANKSIDE GROUND & 1ST FLOOR

| Living/Kitchen/Dining | 8.03m x 5.01m | 26'4" x 16'5"  |
|-----------------------|---------------|----------------|
| Terrace               | 3.85m x 3.60m | 12'7" x 11'9"  |
| UPPER FLOOR           |               |                |
| Bedroom 1             | 5.44m x 3.43m | 17'10" x 11'3" |
| Bedroom 2             | 3.84m x 3.66m | 12'7" x 12'0"  |

Ceiling heights may vary with areas below 2.3 meters, please speak to a member of the sales team for more information.

Floorplans shown for Square Roots Lewisham are for approximate measurements only. Exact layouts and sizes may vary. All measurements may vary within a tolerance of +/-50mm. The dimensions are not intended to be used for carpet sizes, appliance sizes or items of furniture. Furniture layouts are indicative only. Kitchen layout indicative only. Please ask Sales Consultant for further information.