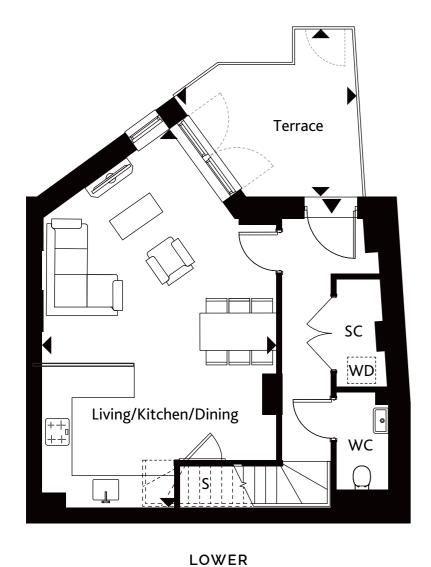

## **DUPLEX 001**

## BANKSIDE GROUND & 1ST FLOOR

| Living/Kitchen/Dining | 8.03m x 5.01m | 26'4" x 16'5"  |
|-----------------------|---------------|----------------|
| Terrace               | 3.85m x 3.60m | 12'7" x 11'9"  |
| UPPER FLOOR           |               |                |
| Bedroom 1             | 5.44m x 3.43m | 17'10" x 11'3" |
| Bedroom 2             | 3.84m x 3.66m | 12'7" x 12'0"  |

Ceiling heights may vary with areas below 2.3 meters, please speak to a member of the sales team for more information.

Floorplans shown for Square Roots Lewisham are for approximate measurements only. Exact layouts and sizes may vary. All measurements may vary within a tolerance of +/-50mm. The dimensions are not intended to be used for carpet sizes, appliance sizes or items of furniture. Furniture layouts are indicative only. Kitchen layout indicative only. Please ask Sales Consultant for further information.