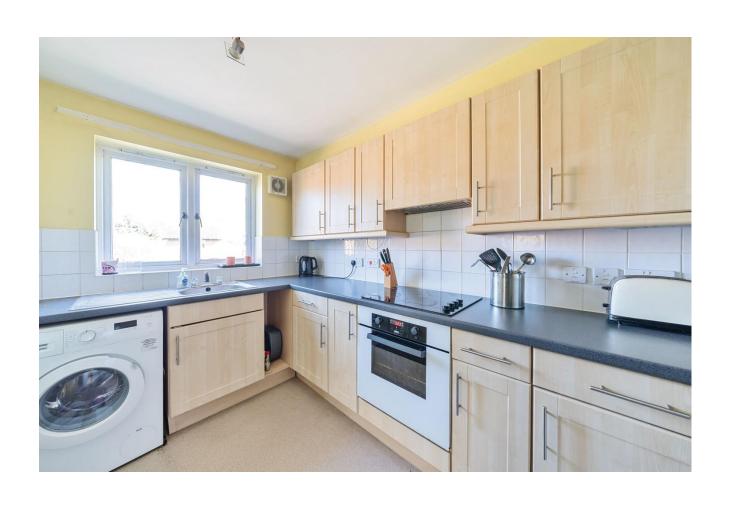

# **KITCHEN**

A range of wood effect fitted wall and base units with stainless steel fittings and dark grey granite effect work surfaces, incorporating a stainless steel sink and drainer with mixer tap, integrated fan assisted oven/grill with a ceramic four ring hob and integrated extractor canopy above, tiled

splashbacks, double glazed casement window to the rear of the building, space for a fridge/freezer and washing machine, linoleum flooring and spot lights on a track.