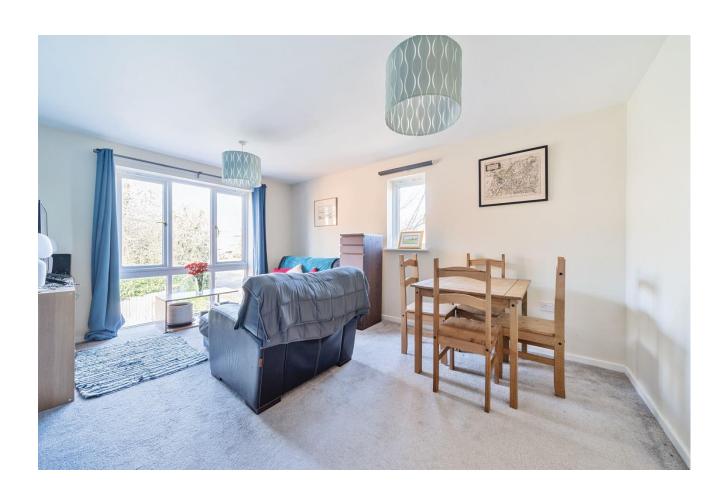

# **LOUNGE**

A sizeable, bright reception room, featuring a grey coloured fitted carpet, double glazed casement windows to the side aspect and a smaller double glazed casement window overlooking the rear of the building, radiator, TV and media points. Opening to...