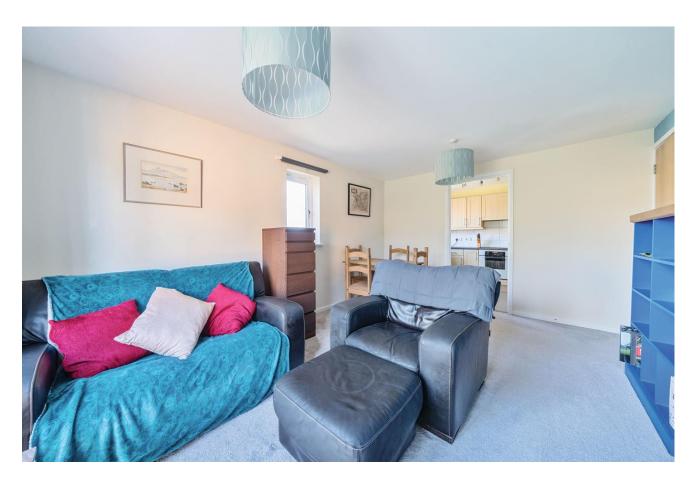

# **LOUNGE**

A sizeable, bright reception room, featuring a grey coloured fitted carpet, double glazed casement windows to the side aspect and a smaller double glazed casement window overlooking the rear of the building, radiator, TV and media points. Opening to...