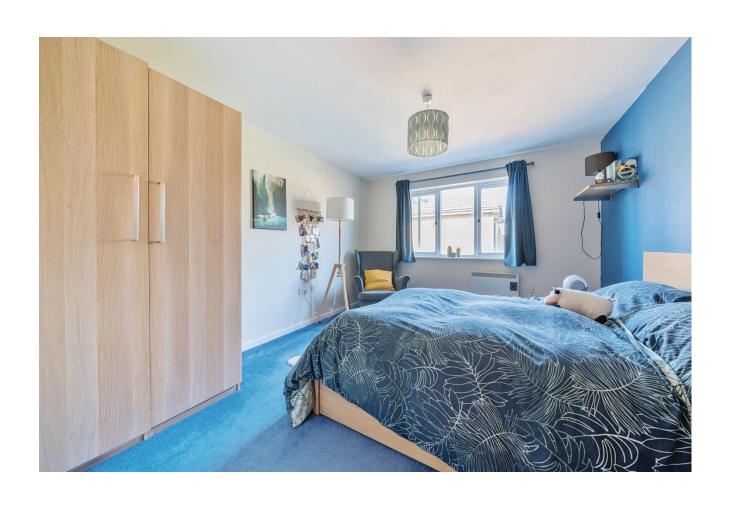

## **BEDROOM ONE**

A good sized double bedroom, featuring a grey coloured fitted carpet, double glazed casement windows overlooking the side of the property, pendant light fitting, radiator, telephone and television points.