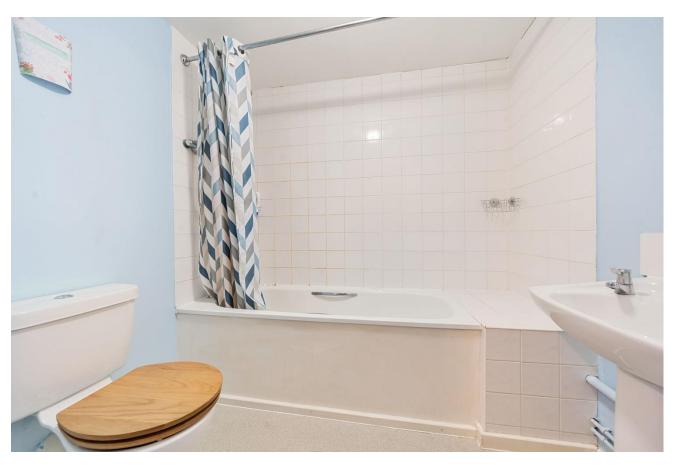

# BATHROOM/WC

A modern white bathroom suite with chrome fittings, comprising of, a panel enclosed bath with wall mounted shower fitting and mixer taps, pedestal wash basin, low flush WC, part tiled walls, linoleum flooring and fitted mirror.