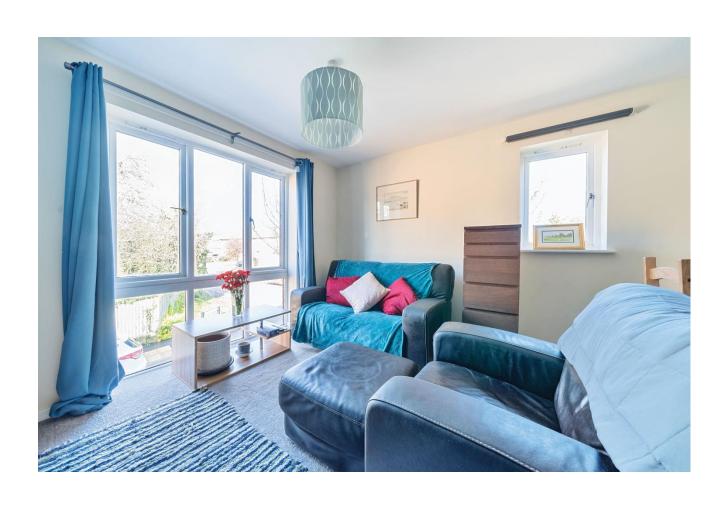

# **LOUNGE**

A sizeable, bright reception room, featuring a grey coloured fitted carpet, double glazed casement windows to the side aspect and a smaller double glazed casement window overlooking the rear of the building, radiator, TV and media points. Opening to...