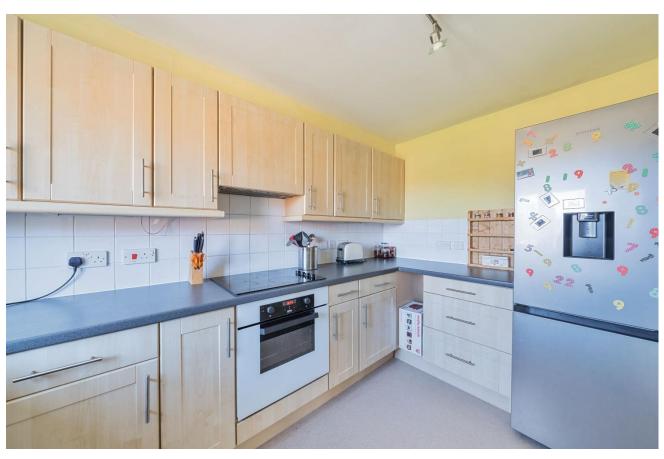

# **KITCHEN**

A range of wood effect fitted wall and base units with stainless steel fittings and dark grey granite effect work surfaces, incorporating a stainless steel sink and drainer with mixer tap, integrated fan assisted oven/grill with a ceramic four ring hob and integrated extractor canopy above, tiled

splashbacks, double glazed casement window to the rear of the building, space for a fridge/freezer and washing machine, linoleum flooring and spot lights on a track.