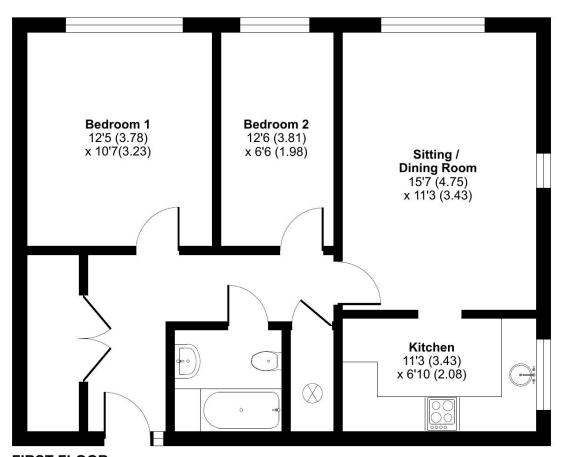

#### FIRST FLOOR

This floor is accessed via a staircase.

## **ENTRANCE HALL**

An 'L' shaped hallway featuring an entry phone security system, a grey coloured fitted carpet, pendant light fittings, radiator and two large built in storage cupboards, one of which is a roomy walk-in double-doored storage cupboard, whilst the other houses the flats hot water cylinder.

# **LOUNGE**

A sizeable, bright reception room, featuring a grey coloured fitted carpet, double glazed casement windows to the side aspect and a smaller double glazed casement window overlooking the rear of the building, radiator, TV and media points. Opening to...

# **KITCHEN**

A range of wood effect fitted wall and base units with stainless steel fittings and dark grey granite effect work surfaces, incorporating a stainless steel sink and drainer with mixer tap, integrated fan assisted oven/grill with a ceramic four ring hob and integrated extractor canopy above, tiled

splashbacks, double glazed casement window to the rear of the building, space for a fridge/freezer and washing machine, linoleum flooring and spot lights on a track.

## **BEDROOM ONE**

A good sized double bedroom, featuring a grey coloured fitted carpet, double glazed casement windows overlooking the side of the property, pendant light fitting, radiator, telephone and television points.

## **BEDROOM TWO**

Features include a grey coloured fitted carpet, double glazed casement windows to the side aspect, radiator, pendant light fitting and TV point.

# BATHROOM/WC

A modern white bathroom suite with chrome fittings, comprising of, a panel enclosed bath with wall mounted shower fitting and mixer taps, pedestal wash basin, low flush WC, part tiled walls, linoleum flooring and fitted mirror.

## **EXTERIOR**

Off street allocated parking space.

# Spencer Way, Letchworth Garden City, SG6

Approximate Area = 675 sq ft / 62.7 sq m

For identification only - Not to scale