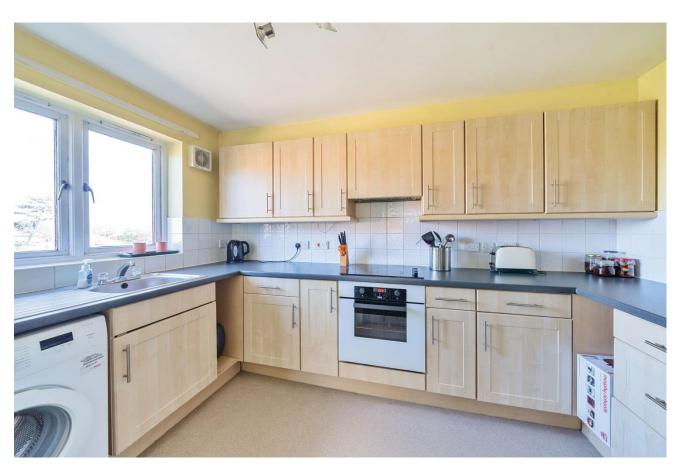

# **KITCHEN**

A range of wood effect fitted wall and base units with stainless steel fittings and dark grey granite effect work surfaces, incorporating a stainless steel sink and drainer with mixer tap, integrated fan assisted oven/grill with a ceramic four ring hob and integrated extractor canopy above, tiled

splashbacks, double glazed casement window to the rear of the building, space for a fridge/freezer and washing machine, linoleum flooring and spot lights on a track.