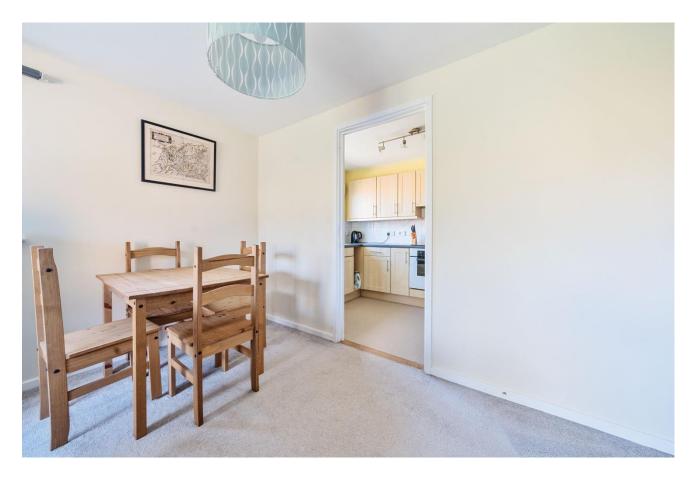

# **LOUNGE**

A sizeable, bright reception room, featuring a grey coloured fitted carpet, double glazed casement windows to the side aspect and a smaller double glazed casement window overlooking the rear of the building, radiator, TV and media points. Opening to...