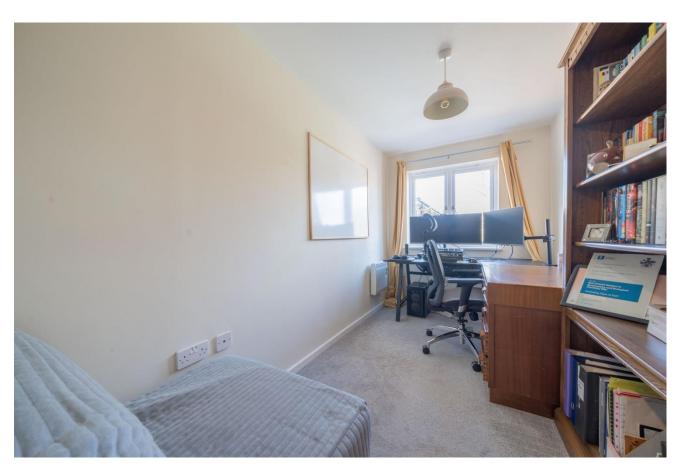

## **BEDROOM TWO**

Features include a grey coloured fitted carpet, double glazed casement windows to the side aspect, radiator, pendant light fitting and TV point.