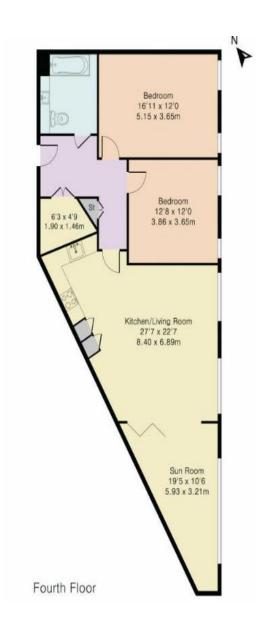

## The property

Set on the 4th floor and within a prime London location is this fantastic modern apartment, built in 2016 and presented in pristine condition. The unique 'City Living' accommodation features an open plan lounge/kitchen/diner with bi-fold doors that open fully into a magnificent garden room with full length windows and an ideal natural extension of the living space. There are two double bedrooms and a bathroom. The apartment also benefits from having an on-site concierge and gym facility included within the service charge.

## Summary

- Modern Shared Ownership home
- Chain-free
- Open plan living
- Walking distance to local Zone 1 tube stations
- 4th floor
- Gym & concierge facilities
- EPC Rating B