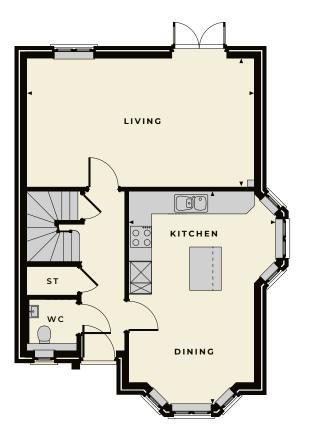

#### **GROUND FLOOR**

# GROUND FLOOR

Living 6.82m x 3.7m (22'4" x12'1")

Kitchen/Dining Room 6.10m x 4.00m (20' 0" x 11' 8")