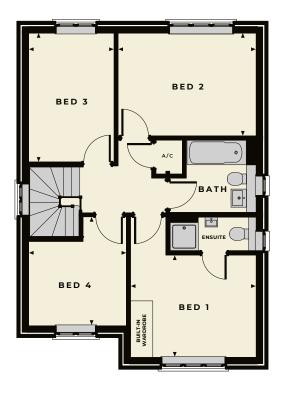

#### FIRST FLOOR

## FIRST FLOOR

**Bedroom 1** 3.62m x 2.95m (11' 9" x 9' 7")

**Bedroom 2** 3.95m x 2.95m (13' 0" x 9' 7")

**Bedroom 3** 3.68m x 2.48m (12' 1" x 8' 1")

Bedroom 4

3.10m x 2.80m (10' 2" x 9' 2")

HIGHWOOD HOMES, THE HAY BARN, UPPER ASHFIELD FARM, HOE LANE, ROMSEY, HAMPSHIRE SO51 9NJ TELEPHONE 023 80 011620 EMAIL SALES@NORTHSTONEHAMPARK.CO.UK WEBSITE WWW.NORTHSTONEHAMPARK.CO.UK