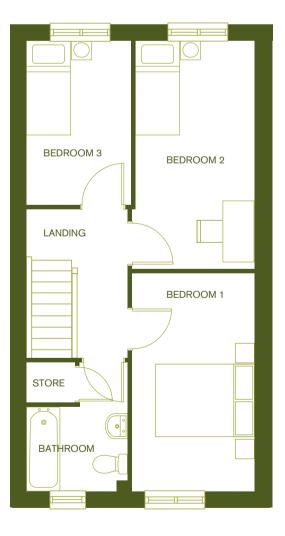

Bedroom 2 4.56m x 2.40m / 14'11" x 7'10" Bedroom 3 3.30m x 2.10m / 10'9" x 6'10"

Total Area | 84.07 sq. m / 904.92 sq. ft.

Guinness Homes is part of The Guinness Partnership Ltd. Registered office is at 30 Brock Street, Regent's Place, London, NW1 3FG. These particulars do not constitute any part of an offer or contract. Any intending purchaser must satisfy themselves by inspection as to the correctness of each of the statements contained in these particulars. Computer generated images are for illustration purposes only. Features such as windows, brick and other materials may vary. Dimensions and floorplans are designed to give you a general indication of the layout and should never be used for curtains, carpets, furniture or appliance spaces. Landscaping is shown for illustrative purposes only. Plans are indicative only. Guinness Homes and The Guinness Partnership support the development of mixed tenure communities and are proud to provide homes for Shared Ownership and affordable rent. The tenure of these homes may change subject to demand. Details correct at time of going to print. April 2024.