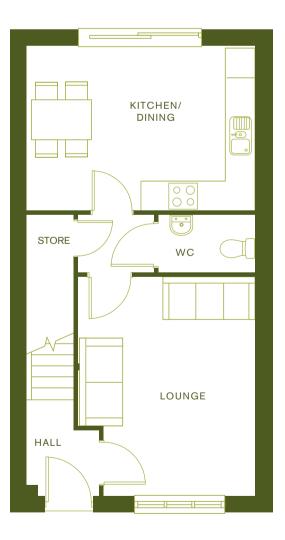

## 3 bedroom house

Semi-detached Plots 93, 94\*, 101, 102\*, 103\* & 104 \*Plot is handed

Kitchen/Dining 4.58m x 3.30m / 15'0" x 10'9"

Lounge 4.41m x 3.56m / 14'5" x 11'8" Bedroom 1 4.38m x 2.47m / 14'4" x 8'1"