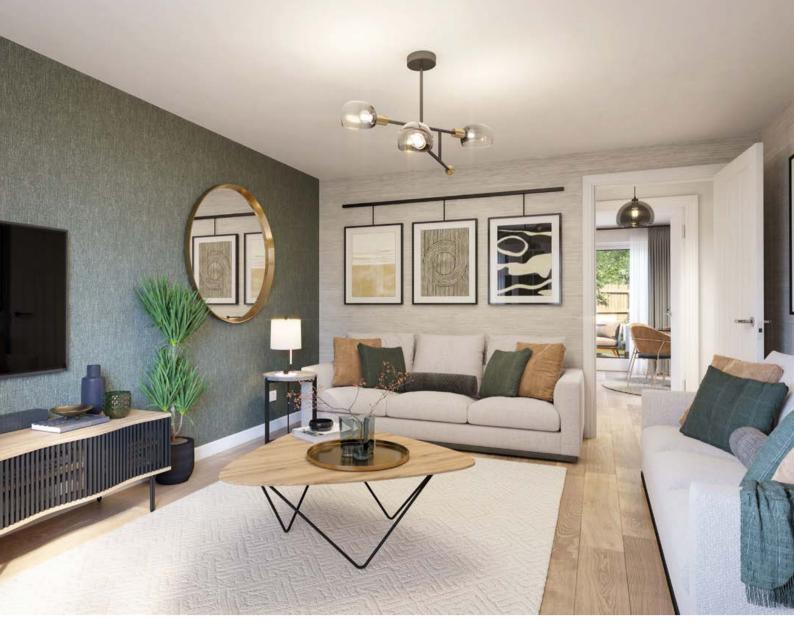

## 3 bedroom house

Semi-detached Plots 93, 94\*, 101, 102\*, 103\* & 104 \*Plot is handed

Kitchen/Dining 4.58m x 3.30m / 15'0" x 10'9"

Lounge 4.41m x 3.56m / 14'5" x 11'8" Bedroom 1 4.38m x 2.47m / 14'4" x 8'1"