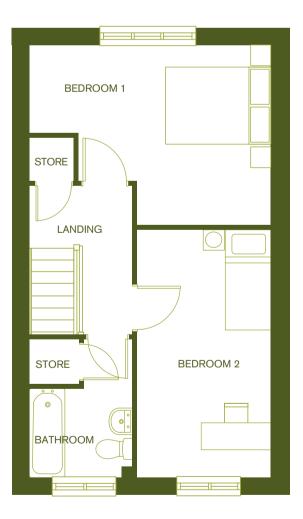

Bedroom 1 4.61m x 3.43m / 15'1" x 11'3"

Bedroom 2 4.73m x 2.55m / 15'6" x 8'4"

Guinness Homes is part of The Guinness Partnership Ltd. Registered office is at 30 Brock Street, Regent's Place, London, NW1 3FG. These particulars do not constitute any part of an offer or contract. Any intending purchaser must satisfy themselves by inspection as to the correctness of each of the statements contained in these particulars. Computer generated images are for illustration purposes only. Features such as windows, brick and other materials may vary. Dimensions and floorplans are designed to give you a general indication of the layout and should never be used for curtains, carpets, furniture or appliance spaces. Landscaping is shown for illustrative purposes only. Plans are indicative only. Guinness Homes and The Guinness Partnership support the development of mixed tenure communities and are proud to provide homes for Shared Ownership and affordable rent. The tenure of these homes may change subject to demand. Details correct at time of going to print. April 2024.