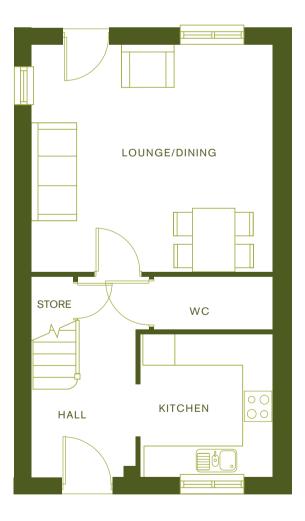

## 2 bedroom house

Semi-detached

Plots 43\*, 44, 78\*, 79, 99, 100\*, 105\*, 106, 119\* & 120

\*Plot is handed

Kitchen 2.73m x 2.55m / 8'11" x 8'4"

Lounge/Dining 4.61m x 4.33m / 15'1" x 14'2"

Total Area | 77.29 sq. m / 831.94 sq. ft.