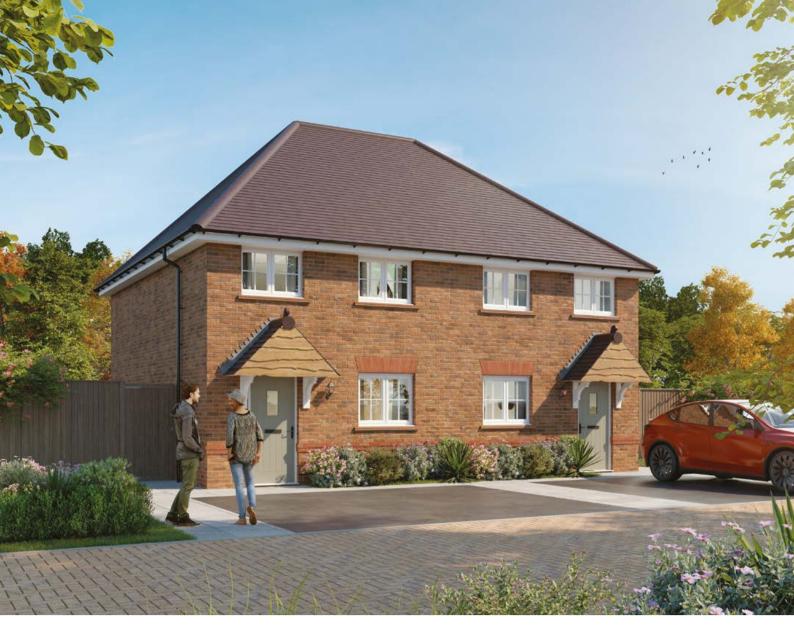

The Tavy

## 2 bedroom house

Semi-detached

Plots 43\*, 44, 78\*, 79, 99, 100\*, 105\*, 106, 119\* & 120

\*Plot is handed

Kitchen 2.73m x 2.55m / 8'11" x 8'4"

Lounge/Dining 4.61m x 4.33m / 15'1" x 14'2"

Total Area | 77.29 sq. m / 831.94 sq. ft.