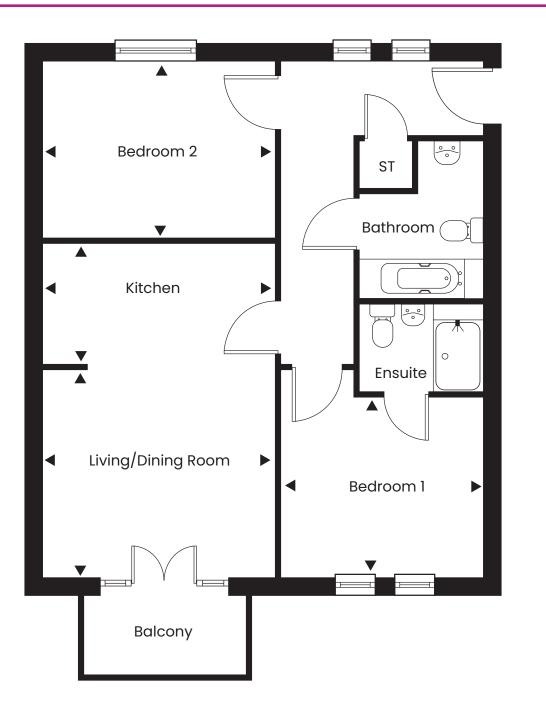

## SHEEPFOLD AT CAMBOURNE WEST

Two bedroom first floor apartment

|--|

## DIMENSIONS

| Kitchen            | 3.82m x 2.05m | 12'06" x 06'08" |
|--------------------|---------------|-----------------|
| Living/Dining Room | 3.82m x 3.41m | 12′06″ x 11′02" |
| Bedroom 1          | 3.37m x 2.95m | 11′00″ x 09′08″ |
| Bedroom 2          | 3.82m x 2.90m | 12'06" x 09'06" |

\* max measurement taken

Disclaimer: Plan shown is indicative and certain plots on site will be mirrored. Window positions may differ from those shown from plot to plot, please consult with the sales advisor. Room dimensions if shown are subject to change and are for guidance only. Whilst we endeavour to make our property details accurate and reliable these particulars are set out as a general outline only for the guidance of intended purchasers or lessees and do not constitute as a full or part offer or contract. Other details are given without responsibility and intending purchasers or tenants should not rely on them as statements or representations of fact but must satisfy themselves by inspection or otherwise as to the correctness of them. The purchaser is advised to obtain verification from their Solicitor or Surveyor to their own satisfaction.