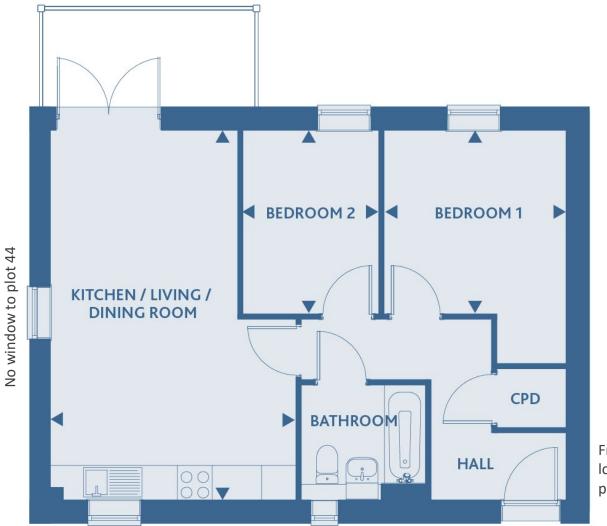

#### **2 Bedroom Apartment** Plots 44-51

#### LIVING/DINING/KITCHEN 20'11" x 13'11" 6.40m x 4.26m

BEDROOM 1 10'5" x 10'4"

3.19m x 3.17m

BEDROOM 2 10'5"x 7'8"

3.19m x 2.36m

These particulars do not constitute any part of an offer or contract. Any intended purchasers must satisfy themselves as to the correctness of each of the statements contained in these particulars. All floor layouts maybe subject to changes. The dimensions given on the plan are subject to minor variations intended for guidance only and are not be used for carpets, appliances or items of furniture.

No window in bathroom to plots 45, 47, 49, 51

Front door is located here on plots 45, 47, 49, 51

These particulars do not constitute any part of an offer or contract. Any intended purchasers must satisfy themselves as to the correctness of each of the statements contained in these particulars. All floor layouts maybe subject to changes. The dimensions given on the plan are subject to minor variations intended for guidance only and are not be used for carpets, appliances or items of furniture.