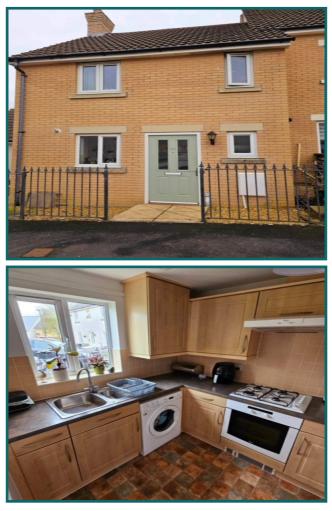

Two bedroom, end of terrace house for sale on a shared ownership basis at 40% minimum share

- Garage with parking
- Fitted kitchen
- Double glazing
- Over bath shower
- Private garden
- Downstairs WC
- Master bedroom with ensuite

#### Kitchen: 2.88m x 2.19m

Living room: 4.49m x 3.52m

Bedroom 1: 3.50m x 3.49m (ensuite 1.85m x 1.80m)

Bedroom 2: 2.85m x 2.50m

Bathroom: 1.90m x 1.78m