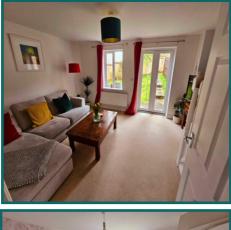

Two bedroom, end of terrace house for sale on a shared ownership basis at 40% minimum share

- Garage with parking
- Fitted kitchen
- Double glazing
- Over bath shower
- Private garden
- Downstairs WC
- Master bedroom with ensuite

#### Kitchen: 2.88m x 2.19m

Living room: 4.49m x 3.52m

Bedroom 1: 3.50m x 3.49m (ensuite 1.85m x 1.80m)

Bedroom 2: 2.85m x 2.50m

Bathroom: 1.90m x 1.78m