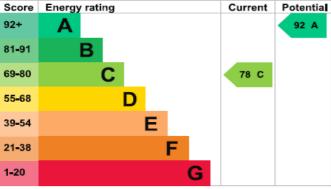

| Full Market Price                                   | £205,000   |
|-----------------------------------------------------|------------|
| Minimum Share                                       | 40%        |
| Share Value                                         | £82,000    |
| Monthly Rent                                        | £194.60    |
| Service Charge PCM<br>Including buildings insurance | £23.24     |
| Total Monthly Charge                                | £217.84    |
| Next Rent Increase Due                              | April 2025 |