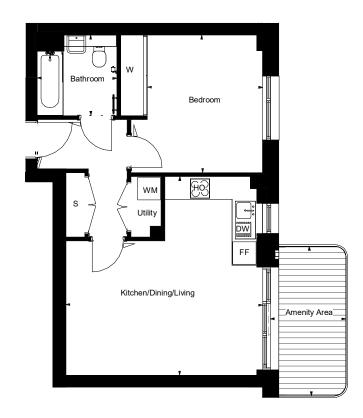

Flat Plan, Plot 26

1:100

## Key Plan, Plot 2

1:1000

| Key |                 |
|-----|-----------------|
| НО  | Hob & Oven      |
| DW  | Dishwasher      |
| FF  | Fridge Freezer  |
| WM  | Washing Machine |
| W   | Wardrobe        |
| S   | Storage         |
|     |                 |

## Plot Information

| Flat Type:    | D04                            |  |
|---------------|--------------------------------|--|
| Floor:        | 01                             |  |
| Size:         | 1B2P                           |  |
| GIA Area:     | 49.5m <sup>2</sup> / 533 sq ft |  |
| Amenity Area: | 7.6m <sup>2</sup> / 82 sq ft   |  |

## Room Size

|                         | Imperial             | Metric          |
|-------------------------|----------------------|-----------------|
| Kitchen/ Living/ Dining | 17' - 1" x 17' - 3"  | 5.20 m x 5.25 m |
| Bedroom                 | 10' - 2" x 11' - 11" | 3.1 m x 3.64 m  |
| Bathroom                | 7' x 7'              | 2.12 m x 2.13 m |
| Amenity Area            | 6' - 7" x 13'        | 2.0 m x 3.97 m  |