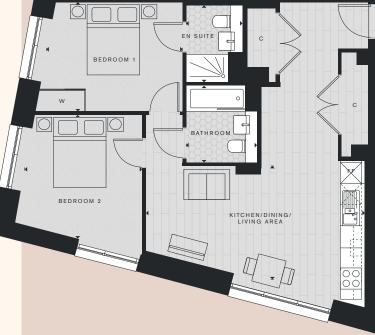

Type CD

₿ D 2 BEDROOM APARTMENTS

Floor Apt No. 2 C-2-4 C-3-4 З C-4-4 4 C-5-4 5 6 C-6-4 7 C-7-4 8 C-8-4 9 C-9-4

| Total Area                 | 71.3 sq. m.<br>767 sq. ft.     |  |
|----------------------------|--------------------------------|--|
| Bedroom 2                  | 3.51m × 3.34m<br>11'5" × 10'9" |  |
| Bedroom 1                  | 3.87m × 3.12m<br>12'6" × 10'2" |  |
| Kitchen/Dining/Living Area | 6.20m × 3.22m<br>20'3" × 10'5" |  |

2nd-9th floors

Floorplan Key

C – Cupboard FF – Fridge freezer W – Wardrobe

Guinness Homes is part of The Guinness Partnership Ltd. Registered office is at 30 Brock Street, Regent's Place, London, NW1 3FG. These particulars do not constitute any part of an offer or contract. Any intending purchaser must satisfy themselves by inspection as to the correctness of each of the statements contained in these particulars. Computer generated images are for illustration purposes only. Features such as windows, brick and other materials may vary. Dimensions and floor plans are designed to give you a general indication of the layout and should never be used for curtains, carpets, furniture or appliance spaces. Landscaping is shown for illustrative purposes only. Plans are indicative only. Guinness Homes and The Guinness Partnership support the development of mixed tenure communities and are proud to provide homes for Shared Ownership and affordable rent. The tenure of these homes may change subject to demand. Details correct at time of going to print. March 2022.