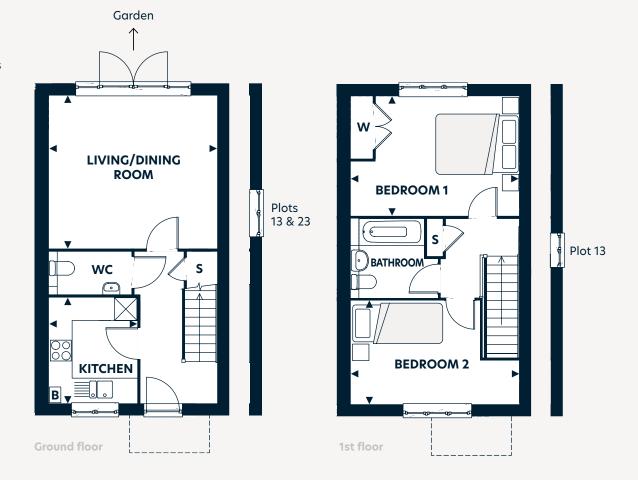

## Plots: 13\*, 14, 15, 22, 23\*

2 bedroom house

Hyde New Homes

Plots 13 & 15 end of terrace Plot 14 mid-terrace Plots 22 & 23 semi-detached

## Floorplan key

W Wardrobe S Storage space B Boiler

<sup>\*</sup>Handed plots

**Dimensions** 

| Computer generated image of | The Kingston, indicative only |
|-----------------------------|-------------------------------|
|-----------------------------|-------------------------------|

**hydenewhomes.co.uk** 01243 956 959

 Living/Dining Room
 4.44 x 4.02
 14'7" x 13'2"

 Kitchen
 2.79 x 2.33
 9'2" x 7'8"

 Bedroom 1
 4.44 x 3.15
 14'7" x 10'4"

 Bedroom 2
 4.44 x 2.72
 14'7" x 8'11"

 Gross Internal Area
 71.7m²
 772ft²