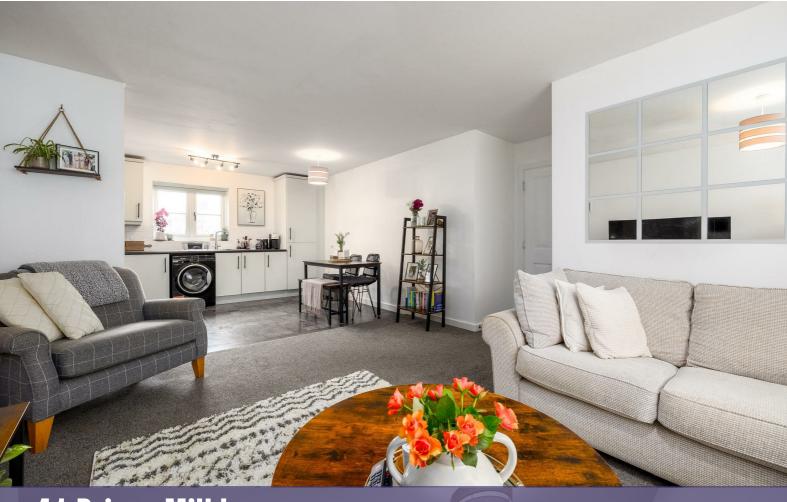

# 50% Shared ownership £115,000

A well presented 2 bedroom ground floor apartment which has undergone many improvements including all lighting has been replaced with LED low energy fittings. The apartment is set in a quiet location comprising of hall leading to spacious open plan kitchen and living space, with two bedrooms, a stunning bathroom and allocated parking.

- Estimated Monthly Rent £532.43
- Estimated Monthly Service Charge £77.78 including ground rent
- Two bedrooms.
- Stunning open plan kitchen with new hob & extractor and attractive adjacent living space.
- Beautiful bathroom with heated towel rail and new flooring.
- All lighting has been replaced with LED low energy fittings.
- New radiators to living space, bedroom and hallway. New smoke alarm to hallway.
- New hot water tank
- Allocated parking.
- Within easy walking distance to Witney High Street.