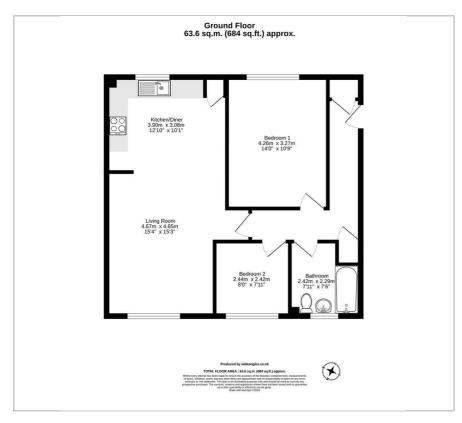

tswolds. Witney has a charming bustling atmosphere with its unique blend of shops, antique centres and cafes including 5 mins walk to Staple Hall bus stop - a pick up and drop off point for destinations including 0xford City Centre (S1) and London (0xford Tube).

- Estimated Monthly Rent £532.43
- Estimated Monthly Service Charge £77.78 including ground rent
- Two bedrooms.
- Stunning open plan kitchen with new hob & extractor and attractive adjacent living space.
- Beautiful bathroom with heated towel rail and new flooring.
- All lighting has been replaced with LED low energy fittings.
- New radiators to living space, bedroom and hallway. New smoke alarm to hallway.
- New hot water tank
- Allocated parking.
- Within easy walking distance to Witney High Street.



### Floor Plan Area Map



# Witney Corn St Cogges Map data ©2024

## **Energy Efficiency Graph**











These particulars, whilst believed to be accurate are set out as a general outline only for guidance and do not constitute any part of an offer or contract. Intending purchasers should not rely on them as statements of representation of fact, but must satisfy themselves by inspection or otherwise as to their accuracy. No person in this firms employment has the authority to make or give any representation or warranty in respect of the property.