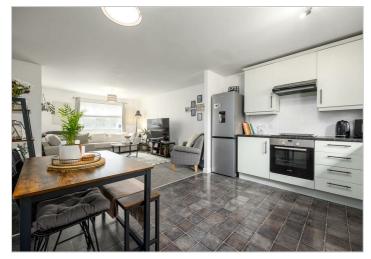

# 50% Shared ownership £115,000

A well presented 2 bedroom ground floor apartment which has undergone many improvements including all lighting has been replaced with LED low energy fittings. The apartment is set in a quiet location comprising of hall leading to spacious open plan kitchen and living space, with two bedrooms, a stunning bathroom and allocated parking.

- Estimated Monthly Rent £532.43
- Estimated Monthly Service Charge £77.78 including ground rent
- Two bedrooms.
- Stunning open plan kitchen with new hob & extractor and attractive adjacent living space.
- Beautiful bathroom with heated towel rail and new flooring.
- All lighting has been replaced with LED low energy fittings.
- New radiators to living space, bedroom and hallway. New smoke alarm to hallway.
- New hot water tank
- Allocated parking.
- Within easy walking distance to Witney High Street.