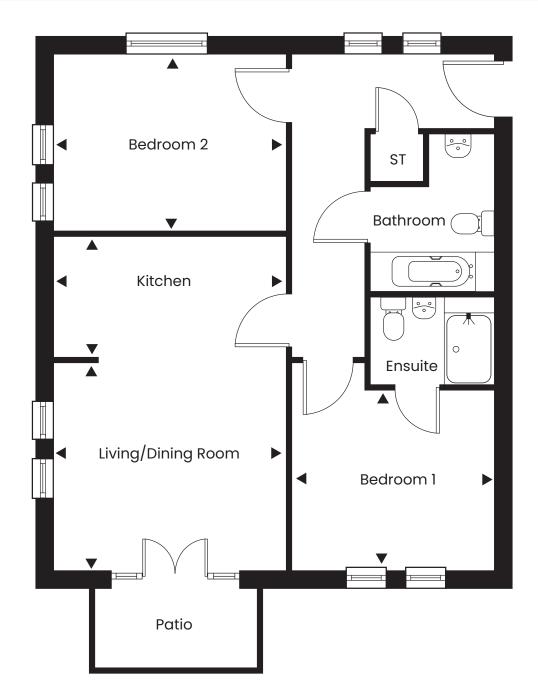

## SHEEPFOLD AT CAMBOURNE WEST

Two bedroom ground floor apartment

## **DIMENSIONS**

| Kitchen           | 3.82m x 2.05m | 12'06" x 06'08" |
|-------------------|---------------|-----------------|
| iving/Dining Room | 3.82m x 3.41m | 12'06" x 11'02" |
| Bedroom 1         | 3.37m x 2.95m | 11'00" x 09'08" |
| Bedroom 2         | 3.82m x 2.90m | 12'06" x 09'06" |

Disclaimer: Plan shown is indicative and certain plots on site will be mirrored. Window positions may differ from those shown from plot to plot, please consult with the sales advisor. Room dimensions if shown are subject to change and are for guidance only. Whilst we endeavour to make our property details accurate and reliable these particulars are set out as a general outline only for the guidance of intended purchasers or lessees and do not constitute as a full or part offer or contract. Other details are given without responsibility and intending purchasers or tenants should not rely on them as statements or representations of fact but must satisfy themselves by inspection or otherwise as to the correctness of them. The purchaser is advised to obtain verification from their Solicitor or Surveyor to their own satisfaction.

<sup>\*</sup> max measurement taken