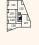

#### Floor Plot No. 2 10 3 17 4 24 5 31 6 37

# **TYPE 07**

BEDROOM APARTMENTS

# KITCHEN/LIVING/DINING AREA

| $5.80 \mathrm{m} \times 3.60 \mathrm{m}$ $19'0" \times 11'10'$ |
|----------------------------------------------------------------|
|----------------------------------------------------------------|

## **BEDROOM**

4.30m × 3.70m 14'1" × 12'2"

### **TOTAL AREA**

50.36 sq. m. 544.33 sq. ft.

### Floorplan Key

FF - Fridge Freezer HWC - Hot Water Cylinder ---- Wardrobe shown for indicative purpose