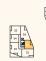

# KITCHEN/LIVING/DINING AREA

| $5.80 \mathrm{m} \times 3.60 \mathrm{m}$ $19'0" \times 11'10'$ |
|----------------------------------------------------------------|
|----------------------------------------------------------------|

## **BEDROOM**

4.30m × 3.70m 14'1" × 12'2"

### **TOTAL AREA**

50.36 sq. m. 544.33 sq. ft.

### Floorplan Key

FF - Fridge Freezer HWC - Hot Water Cylinder ---- Wardrobe shown for indicative purpose