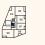

#### Floor Plot No. 2 10 3 17 4 24 5 31 6 37

# **TYPE 07**

BEDROOM APARTMENTS

# KITCHEN/LIVING/DINING AREA

| $5.80 \mathrm{m} \times 3.60 \mathrm{m}$ $19'0" \times 11'10'$ |
|----------------------------------------------------------------|
|----------------------------------------------------------------|

## **BEDROOM**

4.30m × 3.70m 14'1" × 12'2"

### **TOTAL AREA**

50.36 sq. m. 544.33 sq. ft.

### Floorplan Key

FF - Fridge Freezer HWC - Hot Water Cylinder ---- Wardrobe shown for indicative purpose