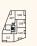

#### Floor Plot No. 2 10 3 17 4 24 5 31 6 37

# **TYPE 07**

BEDROOM APARTMENTS

# KITCHEN/LIVING/DINING AREA

| $5.80 \mathrm{m} \times 3.60 \mathrm{m}$ $19'0" \times 11'10'$ |
|----------------------------------------------------------------|
|----------------------------------------------------------------|

## **BEDROOM**

4.30m × 3.70m 14'1" × 12'2"

### **TOTAL AREA**

50.36 sq. m. 544.33 sq. ft.

### Floorplan Key

FF - Fridge Freezer HWC - Hot Water Cylinder ---- Wardrobe shown for indicative purpose