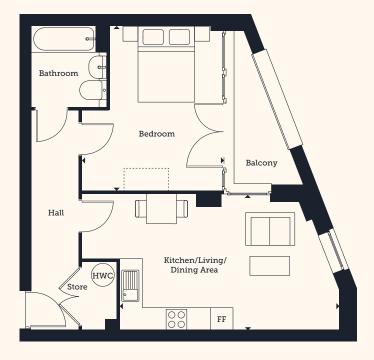

# **TYPE 07**

BEDROOM APARTMENTS

# KITCHEN/LIVING/DINING AREA

| $5.80 \mathrm{m} \times 3.60 \mathrm{m}$ $19'0" \times 11'10'$ |
|----------------------------------------------------------------|
|----------------------------------------------------------------|

## **BEDROOM**

4.30m × 3.70m 14'1" × 12'2"

### **TOTAL AREA**

50.36 sq. m. 544.33 sq. ft.

### Floorplan Key

FF - Fridge Freezer HWC - Hot Water Cylinder ---- Wardrobe shown for indicative purpose