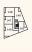

#### Floor Plot No. 2 10 3 17 4 24 5 31 6 37

# **TYPE 07**

BEDROOM APARTMENTS

# KITCHEN/LIVING/DINING AREA

| $5.80 \mathrm{m} \times 3.60 \mathrm{m}$ $19'0" \times 11'10'$ |
|----------------------------------------------------------------|
|----------------------------------------------------------------|

## **BEDROOM**

4.30m × 3.70m 14'1" × 12'2"

### **TOTAL AREA**

50.36 sq. m. 544.33 sq. ft.

### Floorplan Key

FF - Fridge Freezer HWC - Hot Water Cylinder ---- Wardrobe shown for indicative purpose