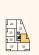

#### Floor Plot No. 2 10 3 17 4 24 5 31 6 37

# **TYPE 07**

BEDROOM APARTMENTS

# KITCHEN/LIVING/DINING AREA

| $5.80 \mathrm{m} \times 3.60 \mathrm{m}$ $19'0" \times 11'10'$ |
|----------------------------------------------------------------|
|----------------------------------------------------------------|

## **BEDROOM**

4.30m × 3.70m 14'1" × 12'2"

### **TOTAL AREA**

50.36 sq. m. 544.33 sq. ft.

### Floorplan Key

FF - Fridge Freezer HWC - Hot Water Cylinder ---- Wardrobe shown for indicative purpose