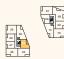

#### Floor Plot No. 2 10 3 17 4 24 5 31 6 37

# **TYPE 07**

BEDROOM APARTMENTS

# KITCHEN/LIVING/DINING AREA

| $5.80 \mathrm{m} \times 3.60 \mathrm{m}$ $19'0" \times 11'10'$ |
|----------------------------------------------------------------|
|----------------------------------------------------------------|

## **BEDROOM**

4.30m × 3.70m 14'1" × 12'2"

### **TOTAL AREA**

50.36 sq. m. 544.33 sq. ft.

### Floorplan Key

FF - Fridge Freezer HWC - Hot Water Cylinder ---- Wardrobe shown for indicative purpose