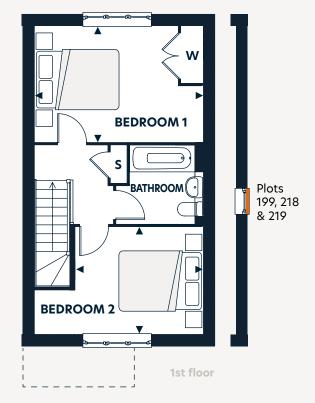

## Plots: 180, 197, 198, 199, 218\*, 219, 235

2 bedroom house

Plots 180, 218, 219 & 235 semi-detached Plots 197 & 199 end of terrace Plot 198 mid-terrace

## Floorplan key

Wardrobe Storage space Boiler Obscure glass

\*Handed plot

Plots 218 & 219 joined canopy

**Hyde** New Homes

Computer generated image of The Eastergate, indicative only

| 1 |                                                                                                                                                                                                                                                                                                                                                                                                                                                                                                                                                                                                                                                                                                                                                                                                                                                                                                                                                                                                                                                                                                                                                                                                                                                                                                                                                                                                                                                                                                                                                                                                                                                                                                                                                                                                                                                                                                                                                                                                                                                                                                                                |
|---|--------------------------------------------------------------------------------------------------------------------------------------------------------------------------------------------------------------------------------------------------------------------------------------------------------------------------------------------------------------------------------------------------------------------------------------------------------------------------------------------------------------------------------------------------------------------------------------------------------------------------------------------------------------------------------------------------------------------------------------------------------------------------------------------------------------------------------------------------------------------------------------------------------------------------------------------------------------------------------------------------------------------------------------------------------------------------------------------------------------------------------------------------------------------------------------------------------------------------------------------------------------------------------------------------------------------------------------------------------------------------------------------------------------------------------------------------------------------------------------------------------------------------------------------------------------------------------------------------------------------------------------------------------------------------------------------------------------------------------------------------------------------------------------------------------------------------------------------------------------------------------------------------------------------------------------------------------------------------------------------------------------------------------------------------------------------------------------------------------------------------------|
|   | THE THE                                                                                                                                                                                                                                                                                                                                                                                                                                                                                                                                                                                                                                                                                                                                                                                                                                                                                                                                                                                                                                                                                                                                                                                                                                                                                                                                                                                                                                                                                                                                                                                                                                                                                                                                                                                                                                                                                                                                                                                                                                                                                                                        |
|   |                                                                                                                                                                                                                                                                                                                                                                                                                                                                                                                                                                                                                                                                                                                                                                                                                                                                                                                                                                                                                                                                                                                                                                                                                                                                                                                                                                                                                                                                                                                                                                                                                                                                                                                                                                                                                                                                                                                                                                                                                                                                                                                                |
|   | THE PARTY OF THE P |
|   |                                                                                                                                                                                                                                                                                                                                                                                                                                                                                                                                                                                                                                                                                                                                                                                                                                                                                                                                                                                                                                                                                                                                                                                                                                                                                                                                                                                                                                                                                                                                                                                                                                                                                                                                                                                                                                                                                                                                                                                                                                                                                                                                |

hydenewhomes.co.uk 01243 956 959

Living/Dining Room 4.44 x 4.30 14'7" x 14'1" Kitchen 3.70 x 2.10 12'1" x 6'9" Bedroom 1 4.44 x 3.06 14'7" x 10'0" 4.44 x 2.80 14'7" x 9'3" Bedroom 2 72.5m<sup>2</sup> 780ft<sup>2</sup> **Gross Internal Area** 