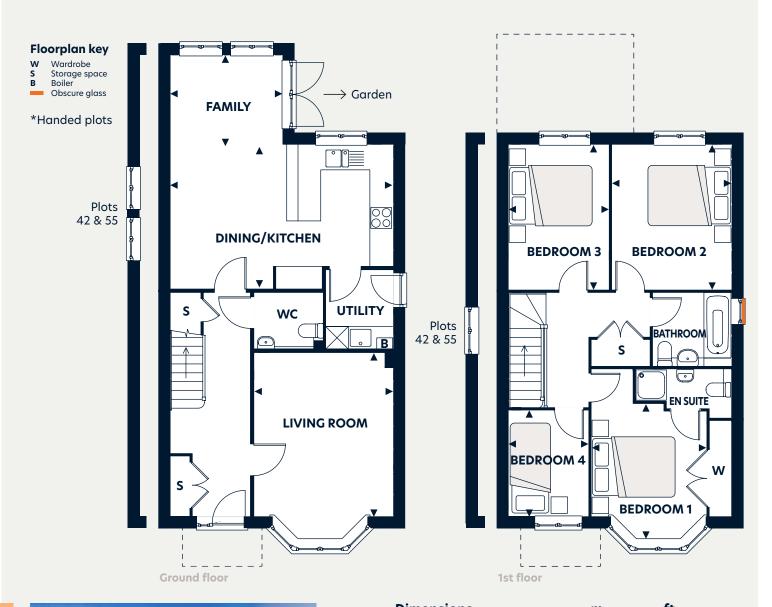

## Plots: 42, 47\*, 48, 49\*, 55, 56, 57\*

4 bedroom house

Detached

| Dimensions          | m                   | ft                  |
|---------------------|---------------------|---------------------|
| Dining/Kitchen      | 5.89 x 3.79         | 19'4" x 12'5"       |
| Family              | 2.96 x 2.36         | 9'9" x 7'9"         |
| Living Room         | 4.93 x 3.66         | 16'2" x 12'0"       |
| Bedroom 1           | 4.52 x 3.03         | 14'10" x 9'11"      |
| Bedroom 2           | 3.82 x 3.15         | 12'6" x 10'4"       |
| Bedroom 3           | 3.82 x 2.64         | 12'6" x 8'8"        |
| Bedroom 4           | 2.80 x 2.10         | 9'2" x 6'11"        |
| Gross Internal Area | 124.2m <sup>2</sup> | 1337ft <sup>2</sup> |
|                     |                     |                     |

## **hydenewhomes.co.uk** 01243 956 959

Note: The floorplans are intended to give a general indication of the proposed floorplan layout. They are not drawn to scale and are not intended to form part of any offer, warranty or representation. Measurements are approximate and are given as a guide and as such must not be relied on as a statement or representation of fact. Do not use these measurements for carpets, appliance spaces or items of furniture. Kitchen, bathroom and utility layouts and door swings may differ to build and specific plot sizes and layouts may vary within the same unit type. Hyde reserves the right to make changes to these plans prior to exchange of contracts. For further information regarding specific individual plots, please ask your Sales Consultant.