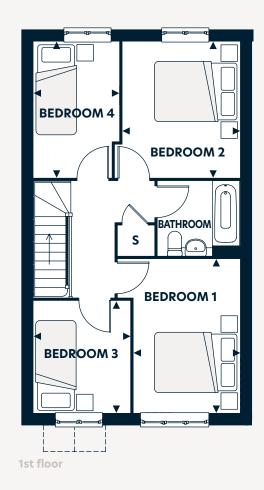

## **Floorplan key**

- Storage space Boiler S B
- \*Handed plots
- В  $\frac{00}{00}$ **KITCHEN/DINING** S WC S LIVING ROOM **Ground floor**

Computer generated image of The Lyminster, indicative only

hydenewhomes.co.uk 01243 956 959

Note: The floorplans are intended to give a general indication of the proposed floorplan layout. They are not drawn to scale and are not intended to form part of any offer, warranty or representation. Measurements are approximate and are given as a guide and as such must not be relied on as a statement or representation of fact. Do not use these measurements for carpets, appliance spaces or items of furniture. Kitchen, bathroom and utility layouts and door swings may differ to build and specific plot sizes and layouts may vary within the same unit type. Hyde reserves the right to make changes to these plans prior to exchange of contracts. For further information regarding specific individual plots, please ask your Sales Consultant.

**Dimensions** 

Kitchen/Dining

Living Room

Bedroom 1

Bedroom 2

Bedroom 3

Bedroom 4

**Gross Internal Area** 

Hyde New Homes

ft

3.60 x 2.30 11'10" x 7'5"

17'11" x 11'9"

14'10" x 12'2"

13'4" x 9'3"

1145ft<sup>2</sup>

11'10" x 10'2" 9'9" x 8'4"

m

5.50 x 3.60

4.50 x 3.70

4.10 x 2.80

3.60 x 3.10

106.4m<sup>2</sup>

3.00 x 2.60