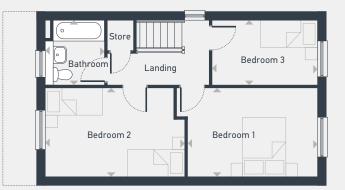

| DIMENSIONS | m             | ft            |
|------------|---------------|---------------|
| Bedroom 1  | 4.40m x 3.03m | 14'5" x 9'11" |
| Bedroom 2  | 4.77m x 3.03m | 15'8" x 9'11" |
| Bedroom 3  | 3.60m x 2.20m | 11'10" x 7'3" |
| Bathroom   | 2.20m x 2.01m | 7'3" x 6'7"   |