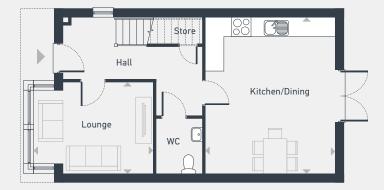

## The Merston 3 bedroom house

97 sq m / 1,049 sq ft

GROUND FLOOR

FIRST FLOOR

| DIMENSIONS     | m             | ft            |
|----------------|---------------|---------------|
| Kitchen/Dining | 5.30m x 4.41m | 17'5" x 14'6" |
| Lounge         | 4.49m x 3.14m | 14'8" x 10'4" |