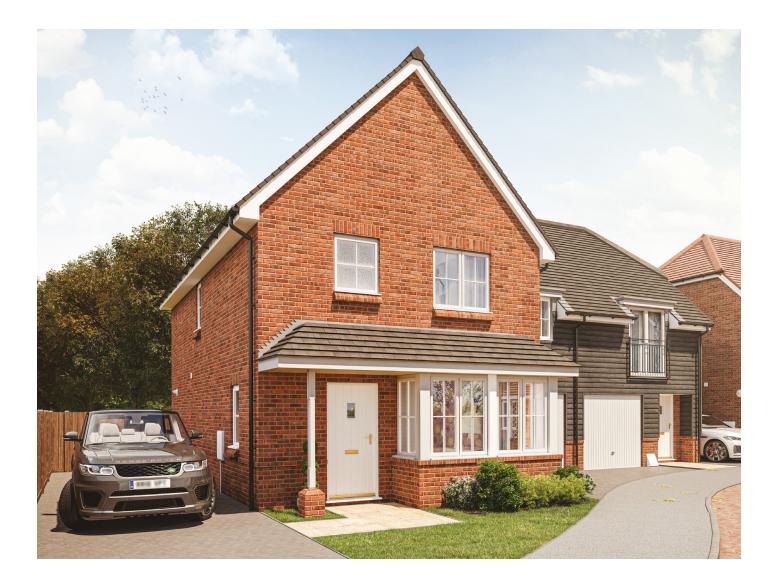

## Shopwyke View

Plot 5 — semi-detached

## The Merston 3 bedroom house

97 sq m / 1,049 sq ft





GROUND FLOOR

FIRST FLOOR

| DIMENSIONS     | m             | ft            |
|----------------|---------------|---------------|
| Kitchen/Dining | 5.30m x 4.41m | 17'5" x 14'6" |
| Lounge         | 4.49m x 3.14m | 14'8" x 10'4" |

| DIMENSIONS | m             | ft            |
|------------|---------------|---------------|
| Bedroom 1  | 4.40m x 3.03m | 14'5" x 9'11" |
| Bedroom 2  | 4.77m x 3.03m | 15'8" x 9'11" |
| Bedroom 3  | 3.60m x 2.20m | 11'10" x 7'3" |
| Bathroom   | 2.20m x 2.01m | 7'3" x 6'7"   |



01444 360 065 | placesforpeople.co.uk/shopwykeview Shopwyke View, Sheerwater Way, Chichester PO20 2JQ

Please note: All CGIs, layouts and floor plans, configurations, maps and in