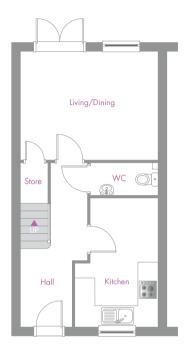

| 2 Bedroom Semi-Detached House |               |               |
|-------------------------------|---------------|---------------|
| Living/dining                 | 4.42m × 3.49m | 14'6" × 11'5" |
| Kitchen                       | 4.17m × 2.70m | 13'8" × 8'10" |
| Bedroom 1                     | 4.42m × 3.49m | 14'6" × 11'5" |
| Bedroom 2                     | 4.42m × 2.65m | 14'6" × 8'8"  |
| Bathroom                      | 2.58m × 2.38m | 8'6" x 7'10"  |

Please note: All dimensions are taken from the widest and longest points of each room. Some properties will be 'handed' (mirror image) to floorplan shown.