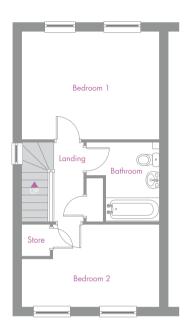

| 2 Bedroom Semi-Detached House |               |               |
|-------------------------------|---------------|---------------|
| Living/dining                 | 4.42m × 3.49m | 14'6" × 11'5" |
| Kitchen                       | 4.17m × 2.70m | 13'8" × 8'10" |
| Bedroom 1                     | 4.42m × 3.49m | 14'6" × 11'5" |
| Bedroom 2                     | 4.42m × 2.65m | 14'6" × 8'8"  |
| Bathroom                      | 2.58m × 2.38m | 8'6" x 7'10"  |

Please note: All dimensions are taken from the widest and longest points of each room. Some properties will be 'handed' (mirror image) to floorplan shown.