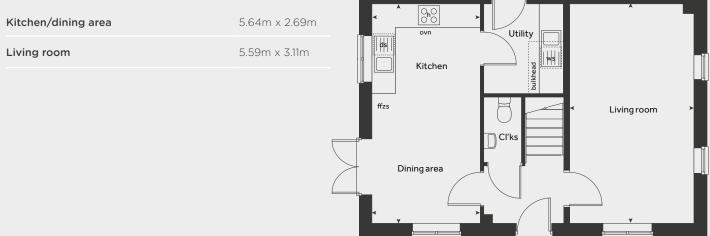

# MOWBRAY VIEW

YORKSHIRE

# Mountford

3-bedroom house

#### A home designed for today's modern living

With a great open-plan kitchen and dining space that opens out onto the garden, this space will be the real heart to the home. Add to this three bedrooms, an en-suite to the main bedroom, a modern bathroom and handy downstairs cloakroom, there is enough room for the whole family.



Contact us:

T: 0800 030 8888 E: contactus@your**persona**home.com W: your**persona**home.com Thirsk, YO7 3SH

## Ground floor



### First floor

Total area

| Bedroom 1 | 3.35m x 3.12m |
|-----------|---------------|
| Bedroom 2 | 3.14m x 2.74m |
| Bedroom 3 | 2.76m x 2.76m |
|           |               |
|           |               |
|           |               |

90.12 m<sup>2</sup>





Any floor plans are a general outline of the layout of the property for guidance only. All measurements are approximate and may vary and any intending purchasers should not rely on them as statements of fact or representations of fact but must satisfy themselves by inspection or otherwise as to their accuracy. Dimensions shown are not intended to be relied upon for installation of appliances or items of furniture or otherwise. CGI's and images are for illustrative purposes only. Specifications are subject to change. Images are