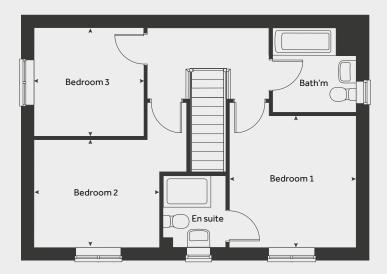

### First floor

Total area

| Bedroom 1 | 3.35m x 3.12m |
|-----------|---------------|
| Bedroom 2 | 3.14m x 2.74m |
| Bedroom 3 | 2.76m x 2.76m |
|           |               |
|           |               |
|           |               |