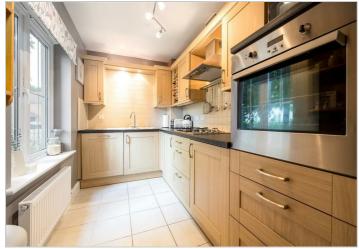

3 Caldecott Chase comprises of two double bedrooms one with an en-suite, family bathroom, spacious sitting / dining area with French doors leading to an enclosed outdoor space, separate kitchen and allocated parking. The property also has the added benefit of gas central heating and double glazed windows.