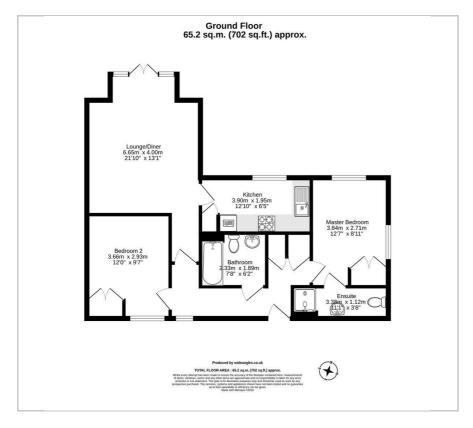

3 Caldecott Chase comprises of two double bedrooms one with an en-suite, family bathroom, spacious sitting / dining area with French doors leading to an enclosed outdoor space, separate kitchen and allocated parking. The property also has the added benefit of gas central heating and double glazed windows.

## Floor Plan Area Map