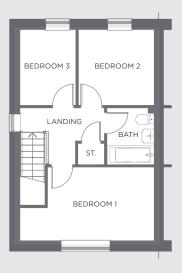

Add to this three bedrooms and a family bathroom, there's enough space for everyone!

### First floor

| Bedroom 1 | 4.85m x 2.68m |
|-----------|---------------|
| Bedroom 2 | 2.73m x 2.75m |
| Bedroom 3 | 2.03m x 2.75m |
| Bathroom  | 1.71m x 2.06m |