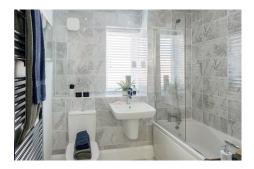

### First floor

| Bedroom 1 | 4.85m x 2.68m |
|-----------|---------------|
| Bedroom 2 | 2.73m x 2.75m |
| Bedroom 3 | 2.03m x 2.75m |
| Bathroom  | 1.71m x 2.06m |