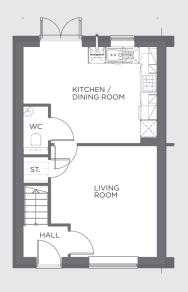

# The Buttercup

Looking to step onto the property ladder? The Buttercup could be the home for you!

The open-plan kitchen and dining room opens out onto the garden, making it a really bright and airy space. The separate living room is the perfect place to relax and unwind after a busy day.

### **Ground floor**

| Kitchen/dining room | 4.85m x 3.52m |
|---------------------|---------------|
| Living room         | 3.86m x 4.06m |