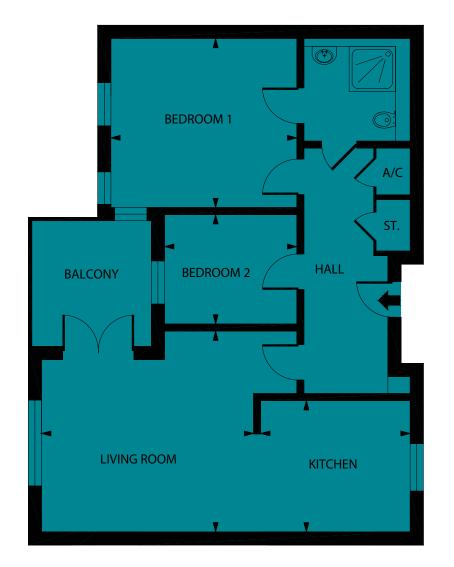

## 2 Bedroom Apartment - Second Floor

|             | METRIC              | IIVIFENIAL        |
|-------------|---------------------|-------------------|
| LIVING ROOM | 4.44m x 4.12m (max) | 14'7 x 13'6 (max) |
| KITCHEN     | 3.07m x 2.67m       | 10'1 x 8'9        |
| BEDROOM 1   | 3.87m x 3.59m       | 12'8 x 11'9       |
| BEDROOM 2   | 2.78m x 2.42m       | 9'1 x 7'11        |