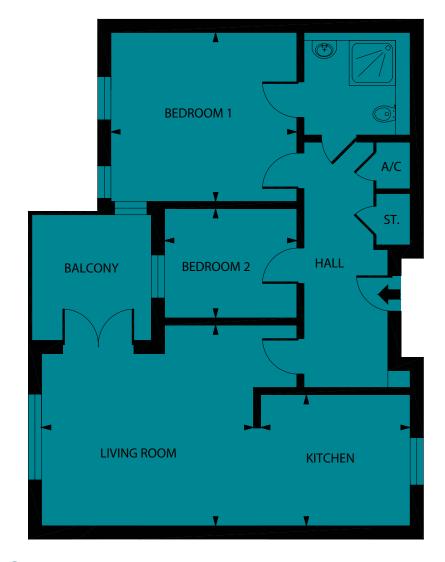

|             | METRIC              | IIVIFENIAL        |
|-------------|---------------------|-------------------|
| LIVING ROOM | 4.44m x 4.12m (max) | 14'7 x 13'6 (max) |
| KITCHEN     | 3.07m x 2.67m       | 10'1 x 8'9        |
| BEDROOM 1   | 3.87m x 3.59m       | 12'8 x 11'9       |
| BEDROOM 2   | 2.78m x 2.42m       | 9'1 x 7'11        |