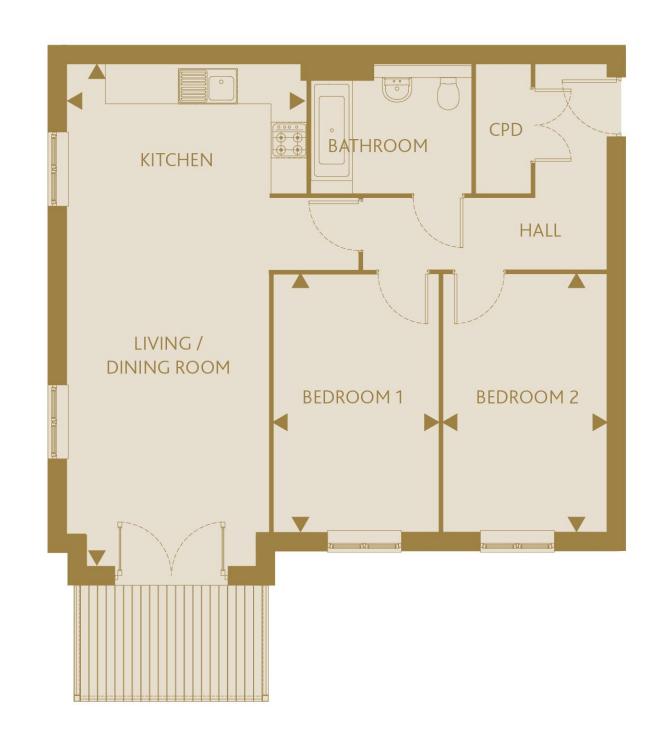

KITCHEN/LIVING/DINING 27'10" x 11'8" 8.49m x 3.58m

BEDROOM 1 13'10" x 9'11" 4.23m x 3.04m

BEDROOM 2 13'10" x 9'10" 4.23m x 3.02m

These particulars do not constitute any part of an offer or contract. Any intended purchasers must satisfy themselves as to the correctness of each of the statements contained in these particulars. All floor layouts maybe subject to changes. The dimensions given on the plan are subject to minor variations intended for guidance only and are not be used for extracts, and improve of the plan.