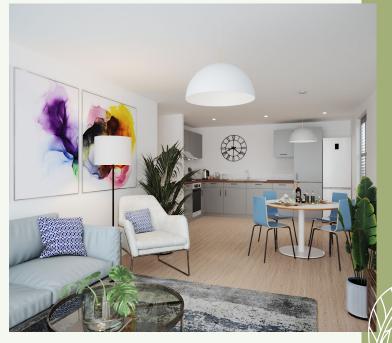

### TIGER MOTH GARDENS **KEY FEATURES**

Bathroom suite and thermostatic shower

Carpet throughout living areas

Vinyl flooring in the kitchen & bathroom

Gas central heating

Allocated parking

Fitted kitchen with integrated oven and gas hob

Integrated washer dryer, fridge freezer & dishwasher

an offer or contract. Any intended purchasers must satisfy themselves as to the correctness of each of the statements contained in these particulars. All floor layouts maybe subject to changes. The dimensions given on the plan are subject to minor variations intended for guidance only and are not be used for carpets, appliances or items of furniture.