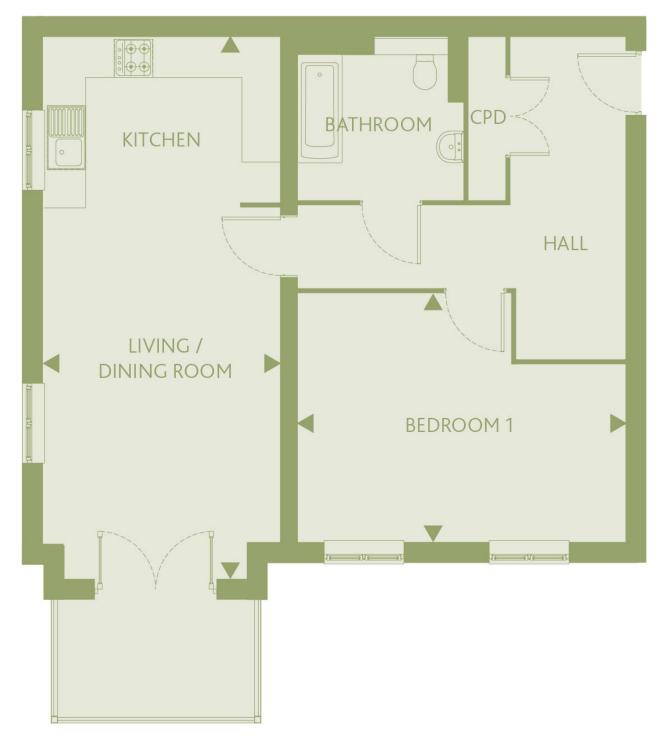

CGI's are for illustrative purposes only

KITCHEN/LIVING/DINING 27'10" x 12'4" 8.49m x 3.75m

BEDROOM 1 17'0" x 12'11" 5.18m x 3.96m

These particulars do not constitute any part of an offer or contract. Any intended purchasers must satisfy themselves as to the correctness of each of the statements contained in these particulars. All floor layouts maybe subject to changes. The dimensions given on the plan are subject to minor variations intended for guidance only and are not be used for carnets angliances or times of furniture.