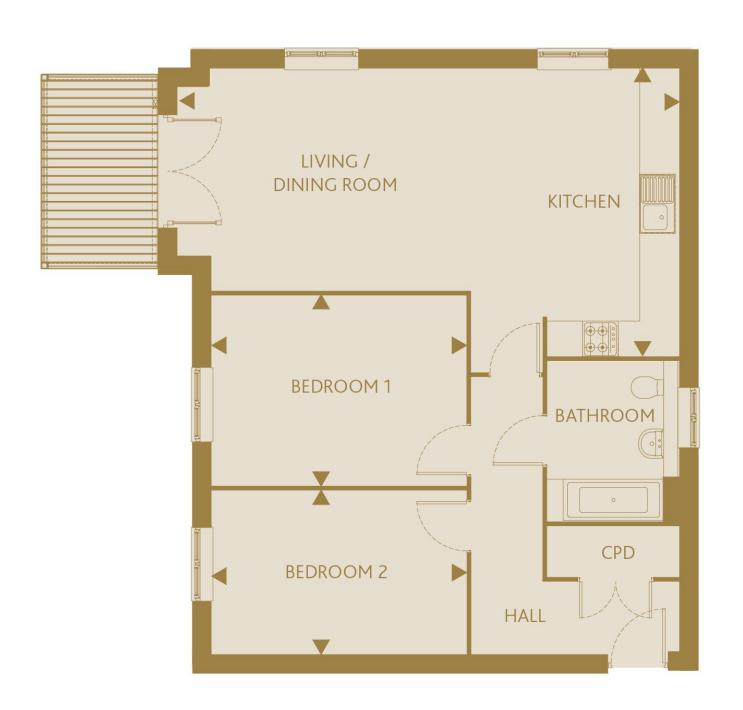

KITCHEN/LIVING/DINING 27'11" x 16'1" 8.49m x 4.91m

BEDROOM 1

14'2" x 10'7" 4.34m x 3.25m

BEDROOM 2

14'2" x 9'1" 4.34m x 2.78m

These particulars do not constitute any part of an offer or contract. Any intended purchasers must satisfy themselves as to the correctness of each of the statements contained in these particulars. All floor layouts maybe subject to changes. The dimensions given on the plan are subject to minor variations intended for guidance only and are not be used for carriers, and inspecs or time of furniture.