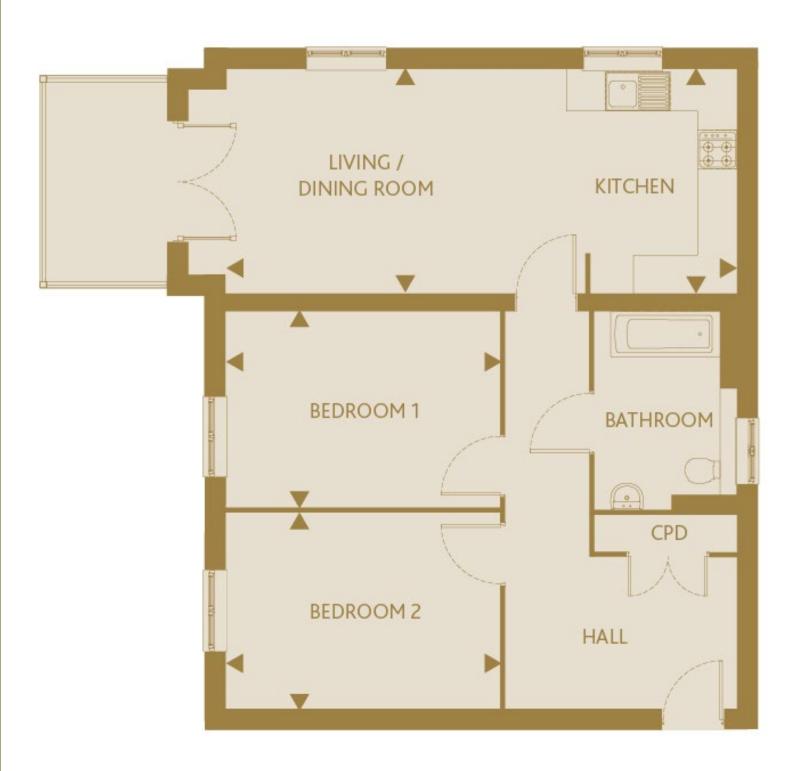

KITCHEN/LIVING/DINING 27'10" x 11'8" 8.49m x 3.58m

BEDROOM 1 13'10" x 9'11" 4.23m x 3.04m

BEDROOM 2 13'10" x 9'10" 4.23m x 3.02m

These particulars do not constitute any part of an offer or contract. Any intended purchasers must satisfy themselves as to the correctness of each of the statements contained in these particulars. All floor layouts maybe subject to changes. The dimensions given on the plan are subject to minor variations intended for guidance only and are not be used for extracts, and improve of the plan.

KITCHEN/LIVING/DINING 27'11" x 13'3" 8.49m x 4.03m

BEDROOM 1

14'5" x 9'2" 4.39m x 2.75m

BEDROOM 2

14'5" x 9'4" 4.39m x 2.81m

These particulars do not constitute any part of an offer or contract. Any intended purchasers must satisfy themselves as to the correctness of each of the statements contained in these particulars. All floor layouts maybe subject to changes. The dimensions given on the plan are subject to minor variations intended for guidance only and are not be used for carrets, andiagous or items of furniture.

### **2 Bed Apartment** Plot 4 & 6

Plot 6 is handed

KITCHEN/LIVING/DINING 27'10" x 13'3" 8.49m x 4.04m

BEDROOM 1

14'4" x 9'3" 4.39m x 2.84m

BEDROOM 2

14'4" x 9'1" 4.39m x 2.78m

These particulars do not constitute any part of an offer or contract. Any intended purchasers must satisfy themselves as to the correctness of each of the statements contained in these particulars. All floor layouts maybe subject to changes. The dimensions given on the plan are subject to minor variations intended for guidance only and are not be used for carrets, and plances or items of furniture.

KITCHEN/LIVING/DINING 27'11" x 16'1" 8.49m x 4.91m

BEDROOM 1

14'2" x 10'7" 4.34m x 3.25m

BEDROOM 2

14'2" x 9'1" 4.34m x 2.78m

These particulars do not constitute any part of an offer or contract. Any intended purchasers must satisfy themselves as to the correctness of each of the statements contained in these particulars. All floor layouts maybe subject to changes. The dimensions given on the plan are subject to minor variations intended for guidance only and are not be used for carriers, and inspecs or time of furniture.