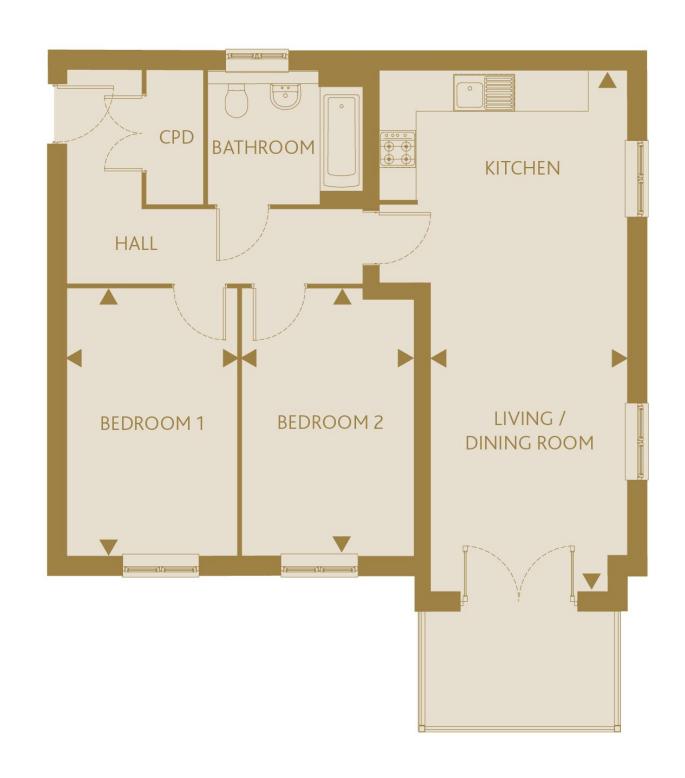

KITCHEN/LIVING/DINING 27'11" x 13'3" 8.49m x 4.03m

BEDROOM 1

14'5" x 9'2" 4.39m x 2.75m

BEDROOM 2

14'5" x 9'4" 4.39m x 2.81m

These particulars do not constitute any part of an offer or contract. Any intended purchasers must satisfy themselves as to the correctness of each of the statements contained in these particulars. All floor layouts maybe subject to changes. The dimensions given on the plan are subject to minor variations intended for guidance only and are not be used for carrets, andiagous or items of furniture.

### **2 Bed Apartment** Plot 4 & 6

Plot 6 is handed

KITCHEN/LIVING/DINING 27'10" x 13'3" 8.49m x 4.04m

BEDROOM 1

14'4" x 9'3" 4.39m x 2.84m

BEDROOM 2

14'4" x 9'1" 4.39m x 2.78m

These particulars do not constitute any part of an offer or contract. Any intended purchasers must satisfy themselves as to the correctness of each of the statements contained in these particulars. All floor layouts maybe subject to changes. The dimensions given on the plan are subject to minor variations intended for guidance only and are not be used for carrets, and plances or items of furniture.