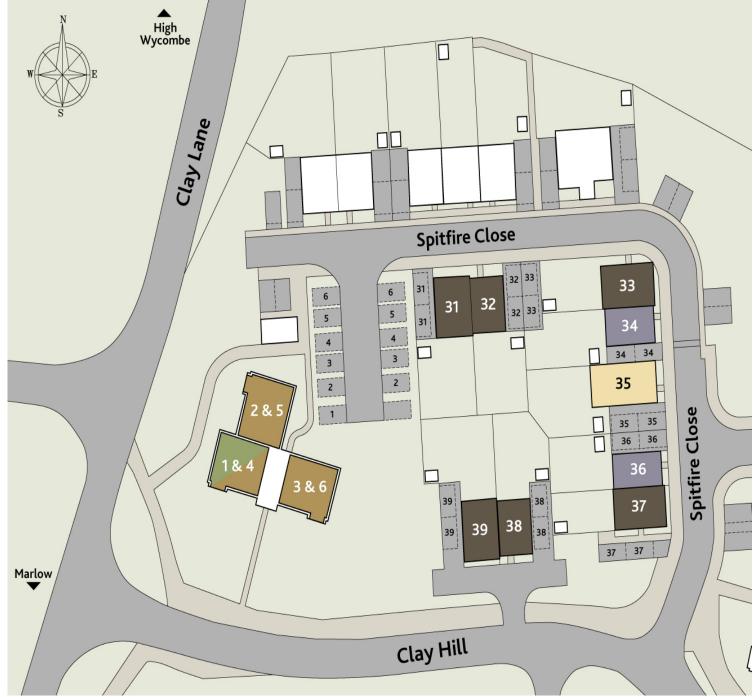

each of the statements contained in these particulars. All floor layouts maybe subject to changes. The dimensions given on the plan are subject to minor variations intended for guidance only and are not be used for carrets, and plances or items of furniture.



KITCHEN/LIVING/DINING 27'11" x 16'1" 8.49m x 4.91m

BEDROOM 1

14'2" x 10'7" 4.34m x 3.25m

BEDROOM 2

14'2" x 9'1" 4.34m x 2.78m

These particulars do not constitute any part of an offer or contract. Any intended purchasers must satisfy themselves as to the correctness of each of the statements contained in these particulars. All floor layouts maybe subject to changes. The dimensions given on the plan are subject to minor variations intended for guidance only and are not be used for carriers, and inspecs or time of furniture.







These particulars do not constitute any part of an offer or contract. Any intended purchasers must satisfy themselves as to the correctness of each of the statements contained in these particulars. All floor layouts maybe subject to changes. The dimensions given on the plan are subject to minor variations intended for guidance only and are not be used for carpets, appliances or items of furniture.

### ParadigmLiving

For more information 0300 303 8046

www.paradigmliving.co.uk

These particulars do not constitute any part of an offer or contract. Any intended purchasers must satisfy themselves as to the correctness of each of the statements contained in these particulars. All floor layouts maybe subject to changes. The dimensions given on the plan are subject to minor variations intende