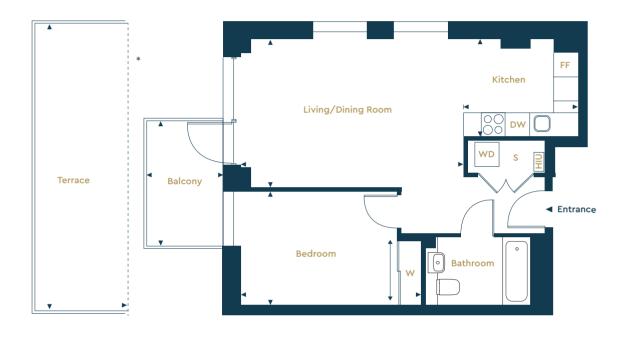

| Living/Dining Room             | Kitchen                       |  |  |  |  |
|--------------------------------|-------------------------------|--|--|--|--|
| 5.58m x 3.72m<br>18'3" x 12'2" | 2.85m x 2.44m<br>9'4" x 8'0"  |  |  |  |  |
| Bedroom                        | Balcony                       |  |  |  |  |
| 4.51m x 2.84m<br>14'9" x 9'4"  | 3.15m x 1.91m<br>10'4" x 6'3" |  |  |  |  |
|                                |                               |  |  |  |  |

51.6 sq m 555 sq ft

KEY: DW = Dishwasher, FF = Fridge Freezer, HIU = Heat Interface Unit, S = Store, W = Wardrobe, WD = Washer/Dryer