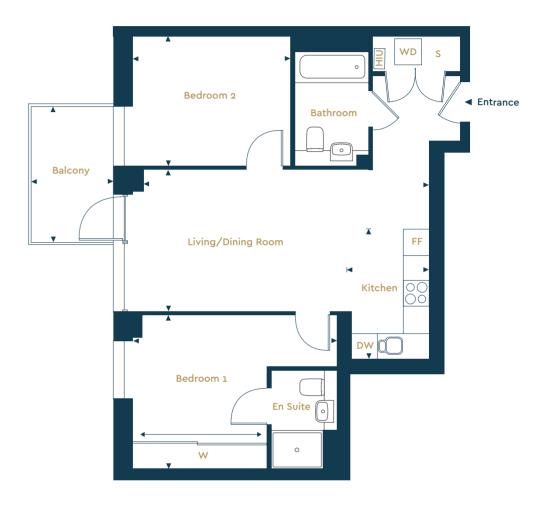

|                  |      | 402  |      |   |   |   |   |    |    |    |
|------------------|------|------|------|---|---|---|---|----|----|----|
| LEVEL            | 3    | 4    | 5    | 6 | 7 | 8 | 9 | 10 | 11 | 12 |
| APARTMENT NUMBER | 1302 | 1402 | 1502 |   |   |   |   |    |    |    |
| LEVEL            | 13   | 14   | 15   |   |   |   |   |    |    |    |

| Living/Dining Room | Kitchen             |
|--------------------|---------------------|
| 6.61m x 3.27m      | 3.00m x 1.80m       |
| 21'8" x 10'9"      | 9'10" x 5'11"       |
| Bedroom 1          | Bedroom 2           |
| 4.70m x 3.56m      | 3.65m x 2.99m       |
| 15'5" x 11'8"      | 12' x 9'10"         |
| Balcony            | Total Internal Area |
| 3.15m x 1.91m      | 63.7 sq m           |
| 10'4" x 6'3"       | 689 sq ft           |

KEY: DW = Dishwasher, FF = Fridge Freezer, HIU = Heat Interface Unit, S = Store, W = Wardrobe, WD = Washer/Dryer