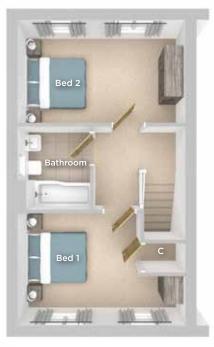

Upstairs you will find two bedrooms and a white fitted family bathroom with shower over the bath.

#### **FIRST FLOOR**

Bedroom 1 4.55m × 3.04m 14'11" × 9'11" Bedroom 2 4.55m x 2.77m 14'11" x 9'1" Bathroom 2.26m x 1.96m 7'5" x 6'5"

**TOTAL FLOOR AREA** 

△ External access

C Cupboard/Storage

Imagery indicative of Platform show homes. Fixtures and fittings shown are intended as a preliminary guide for prospective purchasers and should not be relied upon. Internal layouts show a general arrangement which may vary from plot to plot.