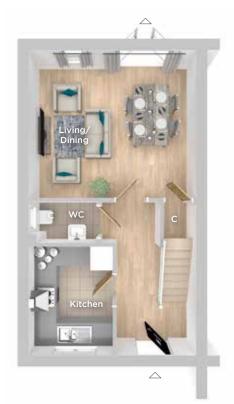

#### **GROUND FLOOR**

Kitchen 2.92m x 2.29m 9'7" x 7'6" Living/Dining 4.55m x 4.02m 14'11" x 13'2"