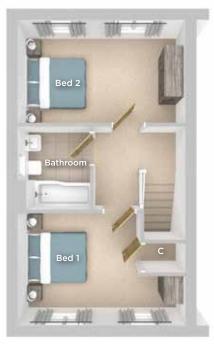

Upstairs you will find two bedrooms and a white fitted family bathroom with shower over the bath.

#### **FIRST FLOOR**

Bedroom 1 4.55m × 3.04m 14'11" × 9'11" Bedroom 2 4.55m x 2.77m 14'11" x 9'1" Bathroom 2.26m x 1.96m 7'5" x 6'5"

**TOTAL FLOOR AREA** 

△ External access

C Cupboard/Storage

Imagery indicative of Platform show homes. Fixtures and fittings shown are intended as a preliminary guide for prospective purchasers and should not be relied upon. Internal layouts show a general arrangement which may vary from plot to plot.