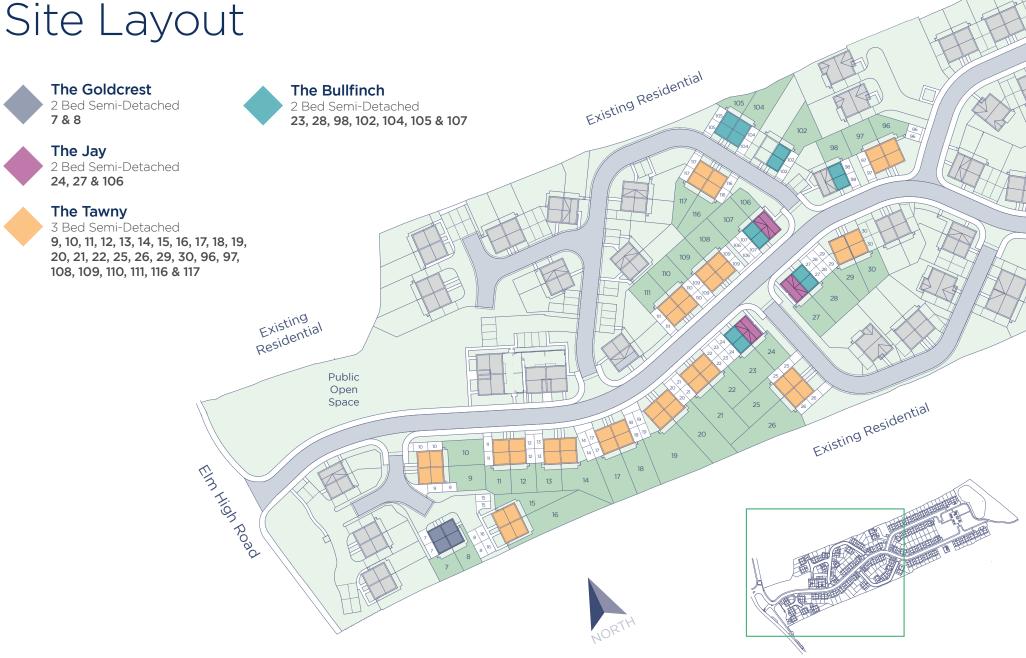

# **Skylark**Site Layout

Computer generated image shown.

2 Bed Semi-Detached home

The Goldcrest is a stylish two bed semi-detached new home comprising of a spacious living/dining area with feature French doors to the rear allowing in plenty of light and easy access to the turfed rear garden.