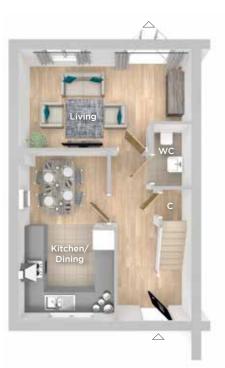

### The Tawny

3 Bed Semi-Detached home

The Tawny is a modern three bed semi-detached new home comprising of a spacious living area with feature French doors to the rear allowing in plenty of light and easy access to the turfed rear garden.

Upstairs you will find three bedrooms and a white fitted family bathroom with shower over the bath.

#### **SPECIFICATIONS**

- ◆ 10 year build warranty
- ◆ Double glazed windows
- ◆ Downstairs W/C
- ◆ Family bathroom with shower over bath
- ◆ Gas central heating
- ◆ Modern fitted kitchen
- ◆ Turfed rear garden
- ◆ Allocated parking

#### **GROUND FLOOR**

Kitchen/Dining 16'11" x 8'11 " 5.15m x 2.72m Livina 5.28m x 3.01m 17'4" x 9'11"

**TOTAL FLOOR AREA** 87.10m<sup>2</sup> - 937.49 sq.ft