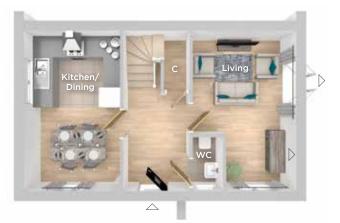

#### **GROUND FLOOR**

Kitchen 2.92m x 2.29m 9'7" x 7'6" Living/Dining 4.55m x 4.02m 14'11" x 13'2"

#### **FIRST FLOOR**

Bedroom 1 4.55m × 3.04m 14'11" × 9'11" Bedroom 2 4.55m x 2.77m 14'11" x 9'1" Bathroom 2.26m x 1.96m 7'5" x 6'5"

**TOTAL FLOOR AREA** 

△ External access

C Cupboard/Storage

Imagery indicative of Platform show homes. Fixtures and fittings shown are intended as a preliminary guide for prospective purchasers and should not be relied upon. Internal layouts show a general arrangement which may vary from plot to plot.