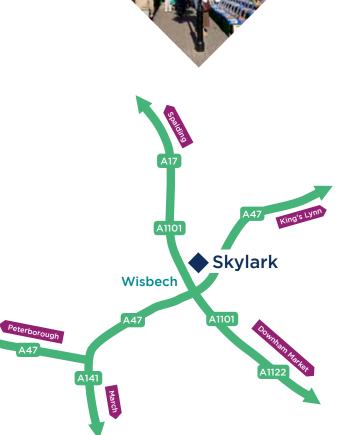

## Skylark is situated within close proximity to the A47 & A1101.

Explore the historic market town of Wisbech which is a short car journey away. Here you will find all the high street shops, street market, theatres, Fenland Museum and elegant Georgian architecture. You can walk along the banks of the river Nene that flows through the town and maybe grab a bite to eat.

Alternatively you are within one hours commute to the various areas listed below with average times showing.

Peterborough