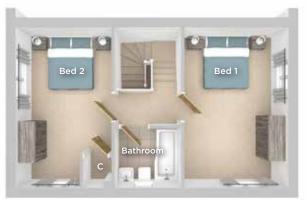

#### **FIRST FLOOR**

Bedroom 1 4.55m × 3.04m 14'11" × 9'11" Bedroom 2 4.55m x 2.77m 14'11" x 9'1" Bathroom 2.26m x 1.96m 7'5" x 6'5"

**TOTAL FLOOR AREA** 

△ External access

C Cupboard/Storage

Imagery indicative of Platform show homes. Fixtures and fittings shown are intended as a preliminary guide for prospective purchasers and should not be relied upon. Internal layouts show a general arrangement which may vary from plot to plot.