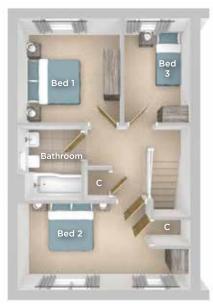

Upstairs you will find three bedrooms and a white fitted family bathroom with shower over the bath.

#### **FIRST FLOOR**

Bedroom 1 3.17m x 3.16m 10'5" x 10'4" Bedroom 2 2.64m x 5.28m 8'8" x 17'4" Bedroom 3  $3.17m \times 2.03m$ 10'5" x 6'8" Bathroom 2.26m x 1.96m 7'5" × 6'5"

△ External access

C Cupboard/Storage