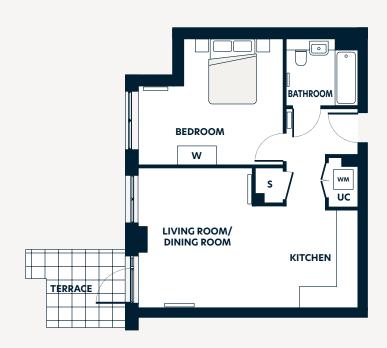

# 1 bedroom apartment

### **Plans Key**

S Storage space
UC Utility cupboard
WM Washing Machine space
Radiator

## **Locator key**

Floor 1 - 281 Floor 2 - 289 Floor 3 - 297 Floor 4 - 305 Floor 5 - 313 Floor 6 - 321

| Dimensions              | m                  | ft                   |
|-------------------------|--------------------|----------------------|
| Living Room/Dining Room | 3.51 x 4.29        | 11'5" x 14'0"        |
| Kitchen                 | 3.25 x 3.12        | 10'6" x 10'2"        |
| Bedroom                 | 4.46 x 3.87        | 14'6" x 12'7"        |
| Bathroom                | 2.20 x 2.05        | 7'2" x 6'7"          |
| Gross Internal Area     | 53.6m <sup>2</sup> | 576.9ft <sup>2</sup> |
| Terrace                 | 2.42 x 2.40        | 7'9" x 7'8"          |

The floorplans are intended to give a general indication of the proposed floorplan layout. They are not drawn to scale and are not intended to form part of any offer, warranty or representation. Measurements are approximate and are given as a guide and as such must not be relied on as a statement or representation of fact. Do not use these measurements for carpets, appliance spaces or items of furniture. Kitchen, bathroom and utility layouts and door swings may differ to build and specific plot sizes and layouts may vary within the same unit type. Hyde reserves the right to make changes to these plans prior to exchange of contracts. For further information regarding specific individual plots, please ask your Sales Consultant.