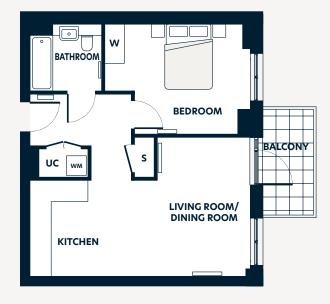

## 1 bedroom apartment

#### **Plans Key**

S Storage space UC Utility cupboard WM Washing Machine space Radiator

| Dimensions              | m                  | ft                   |
|-------------------------|--------------------|----------------------|
| Living Room/Dining Room | 4.99 x 4.27        | 16'3" x 14'0"        |
| Kitchen                 | 1.78 x 2.95        | 5'8" x 9'6"          |
| Bedroom                 | 4.47 x 3.37        | 14'6" x 11'0"        |
| Bathroom                | 2.20 x 2.05        | 7'2" x 6'7"          |
| Gross Internal Area     | 52.0m <sup>2</sup> | 559.4ft <sup>2</sup> |
| Balcony                 | 3.25 x 1.55        | 10'6" x 5.0"         |