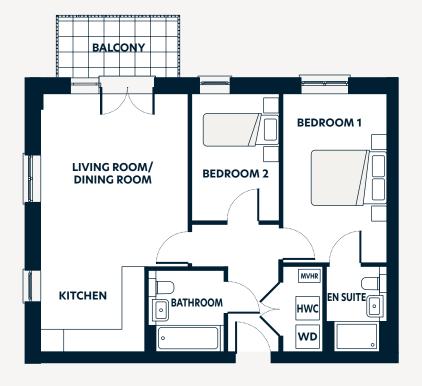

## Floorplan key

HWC Hot Water Cylinder
MVHR Mechanical ventilation
heat recovery unit
WD Washer dryer

\*Handed plots

| Dimensions              | m                  | ft                   |
|-------------------------|--------------------|----------------------|
| Living Room/Dining Room | 3.86 x 4.60        | 12'8" x 15'1"        |
| Kitchen                 | 2.68 x 2.16        | 8'10" x 9'10"        |
| Bedroom 1               | 2.79 x 4.41        | 9'2" x 14'6"         |
| En suite                | 1.59 x 2.28        | 5'3" x 7'6"          |
| Bedroom 2               | 2.29 x 3.18        | 7'6" x 10'5"         |
| Bathroom                | 1.99 x 2.15        | 6'7" x 7'1"          |
| Gross Internal Area     | 61.0m <sup>2</sup> | 657.0ft <sup>2</sup> |
| Balcony                 | 3.18 x 1.59        | 10'4" x 5'2"         |