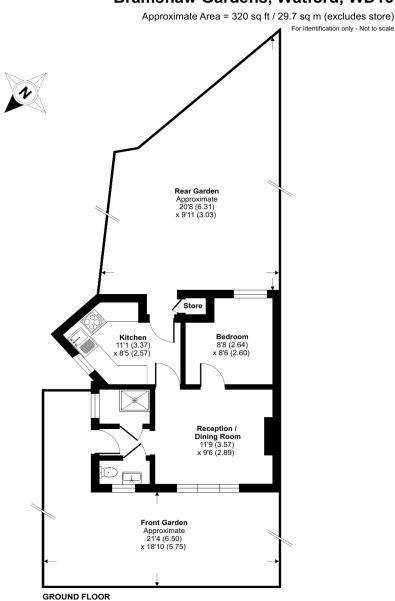

#### Floor Plan

#### Bramshaw Gardens, Watford, WD19

#### 1 bedroom bungalow

| Kitchen              | 2.61m x 2.95m                              | 8'7" x 9'8"  |
|----------------------|--------------------------------------------|--------------|
| Living/ Dining Room  | 2.89m x 3.57m                              | 9'6" x 11'9" |
| Bedroom              | 2.61m x 2.65m                              | 8'7" x 8'8"  |
| Total Gross Internal | 28.9 m <sup>2</sup> /311.5 ft <sup>2</sup> |              |

Floor plan produced in accordance with RICS Property Measurement Standards incorporating International Property Measurement Standards (IPMS2 Residential). © n/checom 2024. Produced for Red Loft Limited Liability Partnership. REF: 1133571