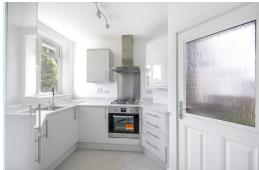

# 54 Bramshaw Gardens, Watford, WD19 6XP

1 bedroom bungalow for Shared Ownership from £106,000 for a 40% share

Property overview This newly refurbished bungalow is ideal for first-time buyers or downsizers. This home comprises one bedroom looking onto the South facing garden, separate shower and toilet, a light and airy living room and a fully fitted modern kitchen.

#### **Specification**

- · 990-year lease
- · Council Tax Band B
- · White internal doors
- · Walls in Dulux white matt emulsion
- · Minoli Foster Light tiling to kitchen
- Amtico Spacia flooring to kitchen, dining and living room
- · Fitted carpets in bedrooms
- · Howdens Dove Grey kitchen
- · Fridge/freezer, washing machine and oven
- Stainless steel splash back
- · Stainless steel bowl sink
- · Roca bathroom and WC suite
- Glass shower screen & thermostatic mixer tap
- · Heated towel rail
- Service charge inclusive of building insurance

#### 1 bedroom bungalow

| Kitchen              | 2.61m x 2.95m                              | 8'7" x 9'8"  |
|----------------------|--------------------------------------------|--------------|
| Living/ Dining Room  | 2.89m x 3.57m                              | 9'6" x 11'9" |
| Bedroom              | 2.61m x 2.65m                              | 8'7" x 8'8"  |
| Total Gross Internal | 28.9 m <sup>2</sup> /311.5 ft <sup>2</sup> |              |