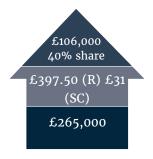

## **Shared Ownership Example**

Rent & service charges are monthly. Rent charged at 3% on unsold share.